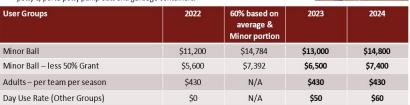

## Soccer Field Rates - X-1(g)

- Facility Cost Share (60% User/40% Public)
- Average Annual Expense (Ops & Cap) \$24,600

| Historically no adult teams   |          |                         | a the second state of the |          |  |
|-------------------------------|----------|-------------------------|---------------------------|----------|--|
| User Groups                   | 2022     | 60% based on<br>average | 2023                      | 2024     |  |
| Minor Soccer                  | \$14,800 | \$14,760                | \$14,800                  | \$14,800 |  |
| Minor Soccer – less 50% Grant | \$7,400  | \$7,380                 | \$7,400                   | 7,400    |  |
| Adults – per team per season  | \$430    | N/A                     | \$430                     | \$430    |  |
| Day Use Rate (Other Groups)   | \$0      | N/A                     | \$25                      | \$25     |  |