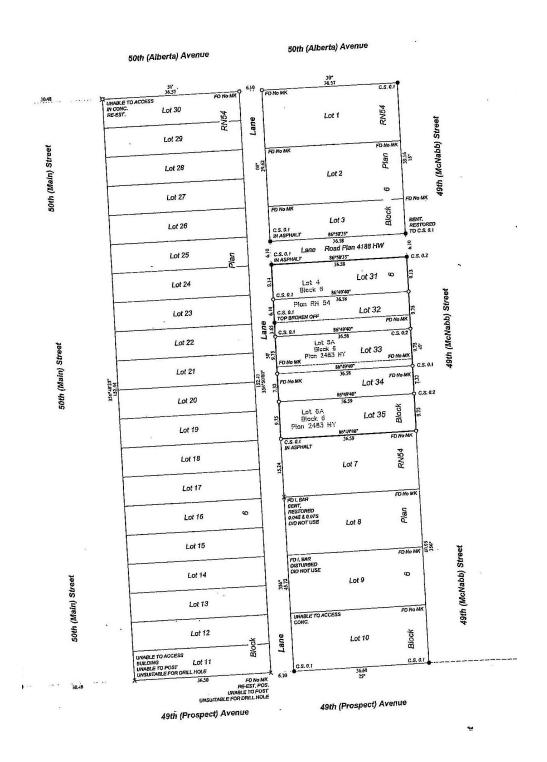

### **Author:**

Angela Stormoen, Planning and Development Services

Existing Lots Lot 4, Block 6, Plan RN54 and Lot 5A and 6A, Block 6, Plan 2483NY

- Proposed Subdivision Location

## **Proposed Subdivision 2023-02**

Outlined in bold black, creating 5 new lots labeled, Lot 31-35