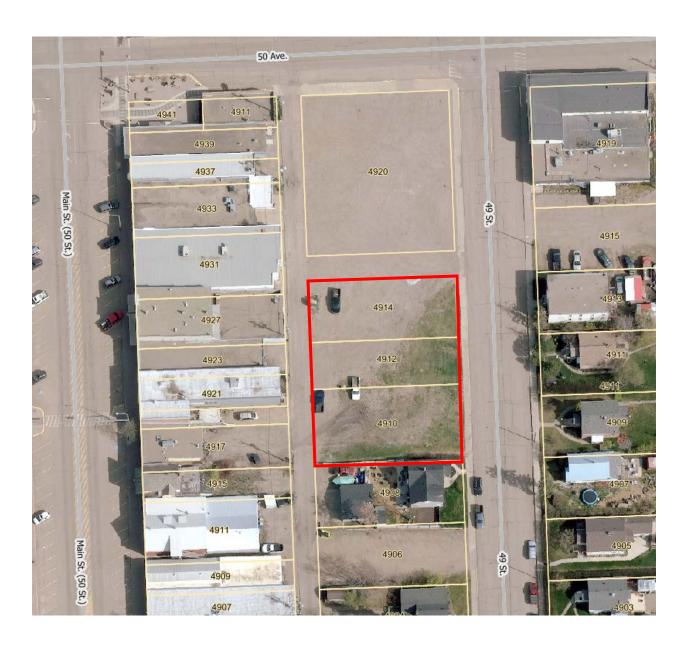

### **Issue:**

Applicant: Kneeland & Sons Construction Ltd.

Subdivision Applicant: #2023-02

Legal: Lot 4, Block 6, Plan RN54 and Lots 5A and 6A, Block 6, 2483NY

Civic: 4910, 4912 & 4914 – 49 Street

Proposed Subdivision: Create Five (5) Residential Parcels (333.98 m<sup>2</sup>, 356.66 m<sup>2</sup>, 356.66

### **Author:**

Angela Stormoen, Planning and Development Services

Existing Lots Lot 4, Block 6, Plan RN54 and Lot 5A and 6A, Block 6, Plan 2483NY

- Proposed Subdivision Location