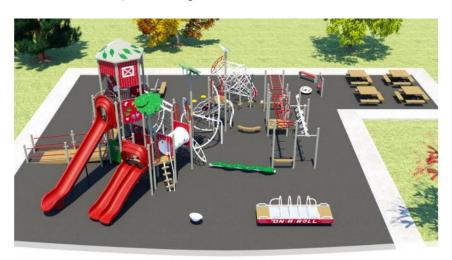

### 6. **Administration**:

(a) <u>Rosedale Playground Revitalization Project – Stettler Kinsmen</u> <u>and Stettler Kinettes</u>

> Councillors Barros and Baker, being members of the Stettler Kinettes and Stettler Kinsman, vacated the Council table and sat with the Kinette and Kinsmen delegation.

> Mayor Nolls welcomed Manager of Recreation & Culture B. Robbins, Sandy Miles, Donna Mackenzie, Kirk Blake, Kurt Baker, and Cheryl Barros to the meeting.

B. Robbins advised that the playground located at 6001-50A Avenue, known as the Rosedale playground and often referred to as the Fas Gas Park is essentially the last of the major playground renovations required among the seven (7) playgrounds located throughout the Town of Stettler. The playground currently includes some large climbing tires, a monkey bar structure, a basketball court among other amenities. This specific playground was identified through the Parks and Open Spaces Committee as the priority playground for the next major renovation. As a result, meetings were held early in 2023 with both the Kinsmen and Kinette Clubs of Stettler to discuss the opportunity for their respective service clubs to potentially help and lead the renovation of this playground as they have done for all playground projects over many years. The Clubs decided that this would be a project they would like to participate in, that they could partner on and ultimately take the lead role in the renovation. Kin representatives, along with Parks and Leisure Services staff have worked diligently with BDI Play Designs to establish a vision for the playground. The representatives wanted to ensure that the space was built around inclusion with limited issues around access. As a result, the play structure has been designed based on the following principles:

- 1. Focus on design for Access and Mobility
- 2. Engaging All Abilities
- 3. Incorporating Diverse Types of Play
- 4. Inclusive for the Whole Community

While other playgrounds in the community have elements of these four principles, the playground that has been designed will be a first to incorporate all four principles in all parts of the structure. These elements will also be used to establish the additional landscaping and pavement plans within the walls of the fence line for the park. Due to agriculture being a significant part of the Stettler and area economy, the playground has been built around the farm theme and incorporates play structures such as a barn, a farmer's market, sunflower, chicken climber and tractor. In addition, based on the location of the playground within the community, it was felt that the play structure would not only be used by area residents but also by tourists as a result of being just off of Highway 12, so four accessible pedestal tables have been included as part of the design.