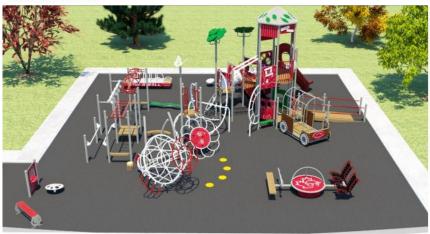

> Mayor Nolls welcomed Manager of Recreation & Culture B. Robbins, Sandy Miles, Donna Mackenzie, Kirk Blake, Kurt Baker, and Cheryl Barros to the meeting.

B. Robbins advised that the playground located at 6001-50A Avenue, known as the Rosedale playground and often referred to as the Fas Gas Park is essentially the last of the major playground renovations required among the seven (7) playgrounds located throughout the Town of Stettler. The playground currently includes some large climbing tires, a monkey bar structure, a basketball court among other amenities. This specific playground was identified through the Parks and Open Spaces Committee as the priority playground for the next major renovation. As a result, meetings were held early in 2023 with both the Kinsmen and Kinette Clubs of Stettler to discuss the opportunity for their respective service clubs to potentially help and lead the renovation of this playground as they have done for all playground projects over many years. The Clubs decided that this would be a project they would like to participate in, that they could partner on and ultimately take the lead role in the renovation. Kin representatives, along with Parks and Leisure Services staff have worked diligently with BDI Play Designs to establish a vision for the playground. The representatives wanted to ensure that the space was built around inclusion with limited issues around access. As a result, the play structure has been designed based on the following principles:

- 1. Focus on design for Access and Mobility
- 2. Engaging All Abilities
- 3. Incorporating Diverse Types of Play
- 4. Inclusive for the Whole Community

While other playgrounds in the community have elements of these four principles, the playground that has been designed will be a first to incorporate all four principles in all parts of the structure. These elements will also be used to establish the additional landscaping and pavement plans within the walls of the fence line for the park. Due to agriculture being a significant part of the Stettler and area economy, the playground has been built around the farm theme and incorporates play structures such as a barn, a farmer's market, sunflower, chicken climber and tractor. In addition, based on the location of the playground within the community, it was felt that the play structure would not only be used by area residents but also by tourists as a result of being just off of Highway 12, so four accessible pedestal tables have been included as part of the design.

### COUNCIL MINUTES SEPTEMBER 19, 2023 PAGE 3

The \$120,000 was originally identified as a potential 2024 capital budget request to renovate the existing Rosedale Playground in the 10-year capital budget plan. In order to secure pricing and to also ensure the project can be completed in the late summer of 2024 with assistance from BDI Designs we are requesting that this be moved up as part of the overall 2023 capital budget.