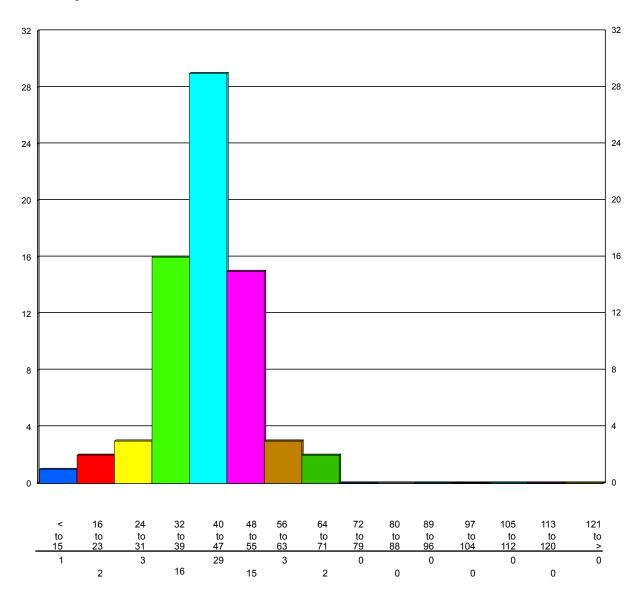

HI-Star ID: 0001 Street: 60 St. State: AB City: Stettler County: Stettler South of 55 Ave.

Begin: Aug/20/10 12:01

Lane: Southbound

Oper: GS

Posted: 50

AADT Factor:1

End: Aug/30/10 09:58 Hours: 237.95 Period: 60 Raw Count: 814 AADT Count: 82