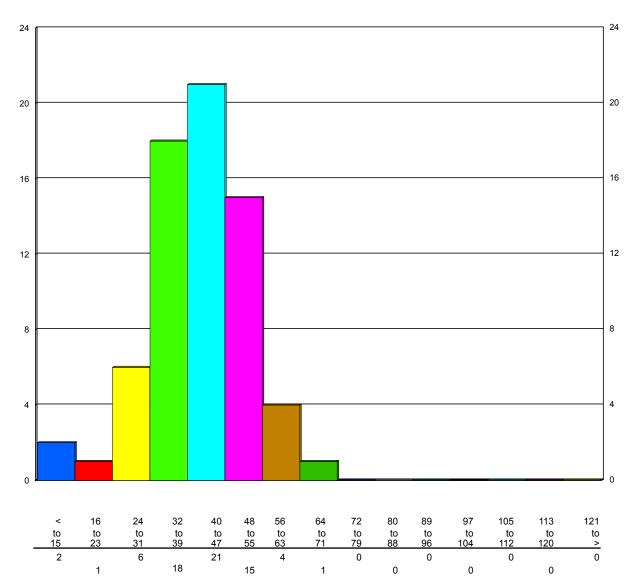

HI-Star ID: 0001 Street: 60 St. State: AB City: Stettler County: Stettler South of 55 Ave.

Begin: Aug/20/10 12:01

Lane: Southbound

Oper: GS

Posted: 50

AADT Factor:1

End: Aug/30/10 09:58 Hours: 237.95 Period: 60 Raw Count: 814 AADT Count: 82