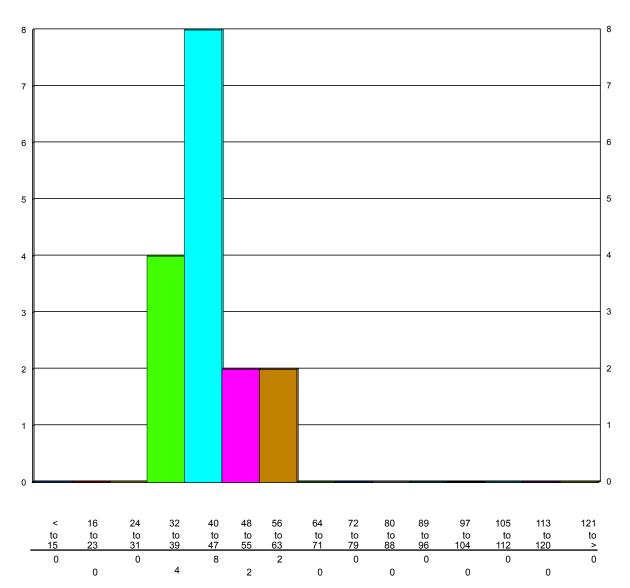

HI-Star ID: 0001 Street: 60 St. State: AB City: Stettler County: Stettler South of 55 Ave.

Begin: Aug/20/10 12:01

Lane: Southbound

Oper: GS

Posted: 50

AADT Factor:1

End: Aug/30/10 09:58 Hours: 237.95 Period: 60 Raw Count: 814 AADT Count: 82