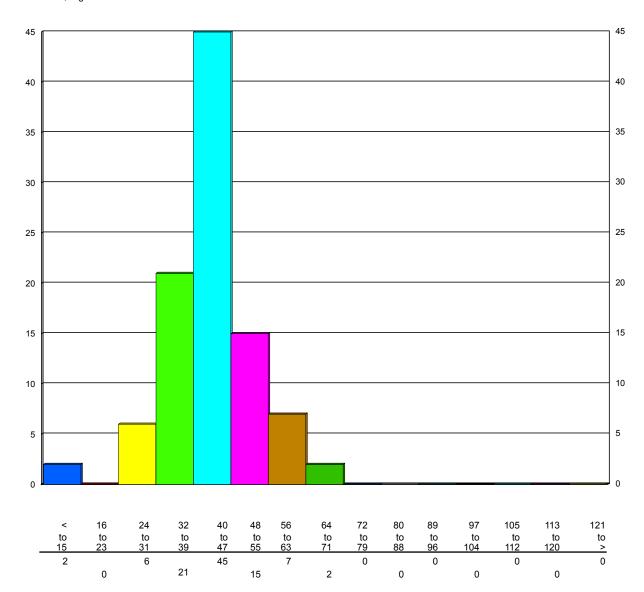

HI-Star ID: 0001 Street: 60 St. State: AB City: Stettler County: Stettler South of 55 Ave.

Begin: Aug/20/10 12:01

Lane: Southbound

Oper: GS

Posted: 50

AADT Factor:1

End: Aug/30/10 09:58 Hours: 237.95 Period: 60 Raw Count: 814 AADT Count: 82