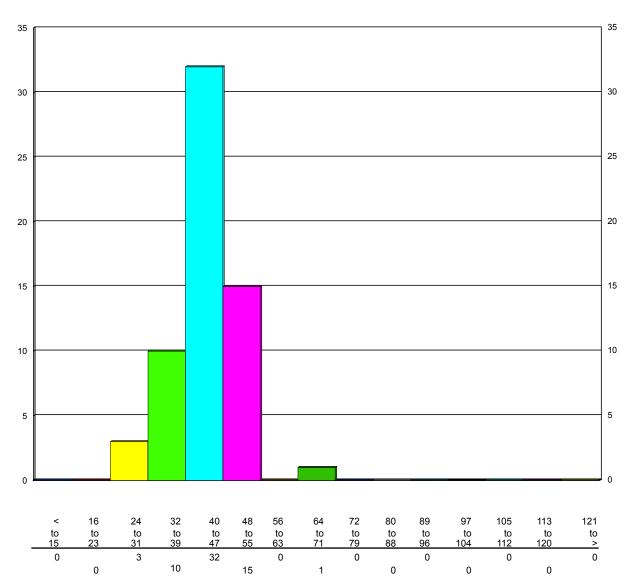

HI-Star ID: 0001 Street: 60 St. State: AB City: Stettler County: Stettler South of 55 Ave.

Begin: Aug/20/10 12:01

Lane: Southbound

Oper: GS

Posted: 50

AADT Factor:1

End: Aug/30/10 09:58 Hours: 237.95 Period: 60 Raw Count: 814 AADT Count: 82