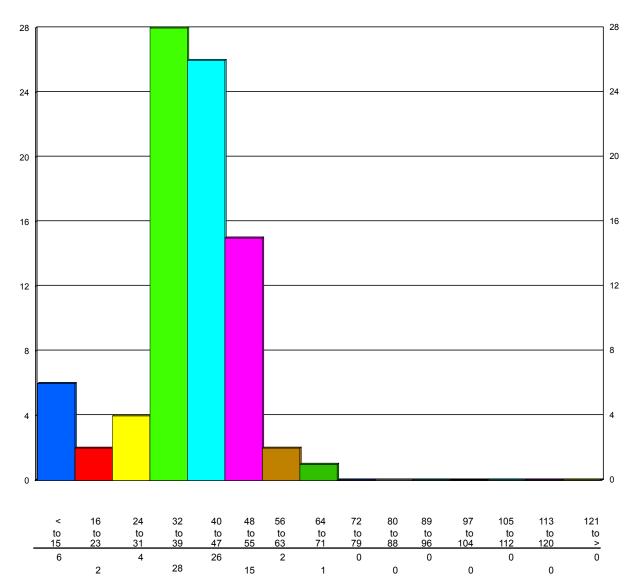

HI-Star ID: 0001 Street: 60 St. State: AB City: Stettler County: Stettler South of 55 Ave.

Begin: Aug/20/10 12:01

Lane: Southbound

Oper: GS

Posted: 50

AADT Factor:1

End: Aug/30/10 09:58 Hours: 237.95 Period: 60 Raw Count: 814 AADT Count: 82