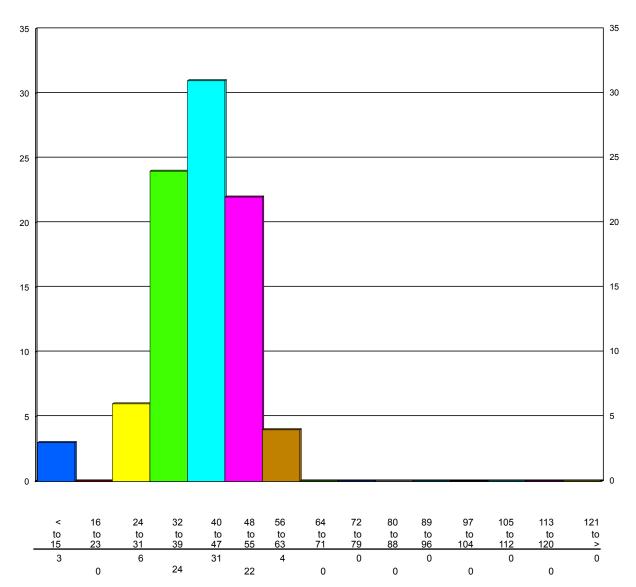

HI-Star ID: 0001 Street: 60 St. State: AB City: Stettler County: Stettler South of 55 Ave.

Begin: Aug/20/10 12:01

Lane: Southbound

Oper: GS

Posted: 50

AADT Factor:1

End: Aug/30/10 09:58 Hours: 237.95 Period: 60 Raw Count: 814 AADT Count: 82