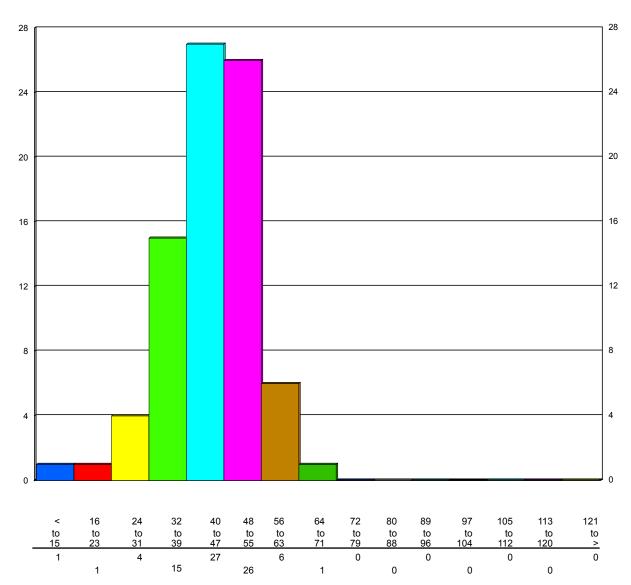

HI-Star ID: 0001 Street: 60 St. State: AB City: Stettler County: Stettler South of 55 Ave.

Begin: Aug/20/10 12:01

Lane: Southbound

Oper: GS

Posted: 50

AADT Factor:1

End: Aug/30/10 09:58 Hours: 237.95 Period: 60 Raw Count: 814 AADT Count: 82