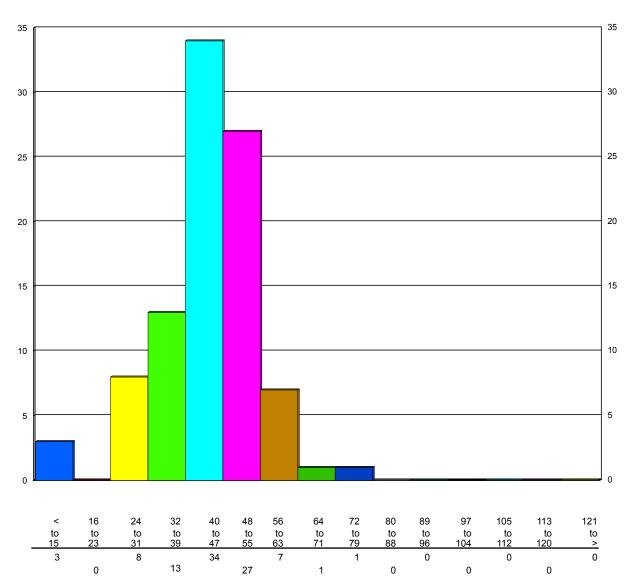

HI-Star ID: 0001 Street: 60 St. State: AB City: Stettler County: Stettler South of 55 Ave.

Begin: Aug/20/10 12:01

Lane: Southbound

Oper: GS

Posted: 50

AADT Factor:1

End: Aug/30/10 09:58 Hours: 237.95 Period: 60 Raw Count: 814 AADT Count: 82