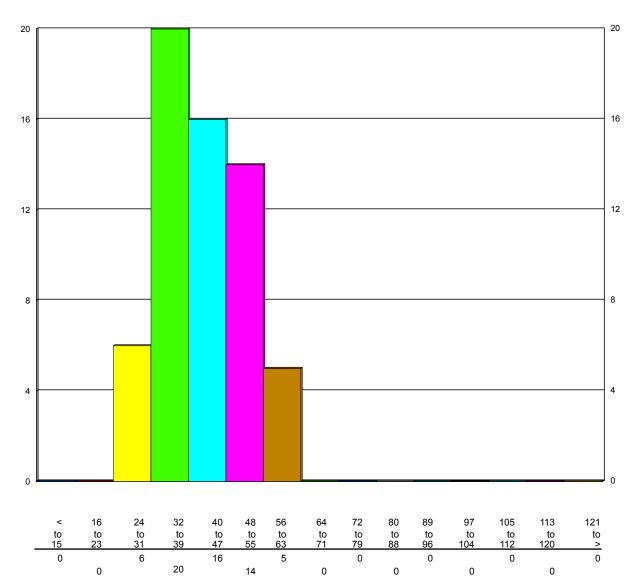

HI-Star ID: 0001 Street: 60 St. State: AB City: Stettler County: Stettler South of 55 Ave.

Begin: Aug/20/10 12:01

Lane: Southbound

Oper: GS

Posted: 50

AADT Factor:1

End: Aug/30/10 09:58 Hours: 237.95 Period: 60 Raw Count: 814 AADT Count: 82