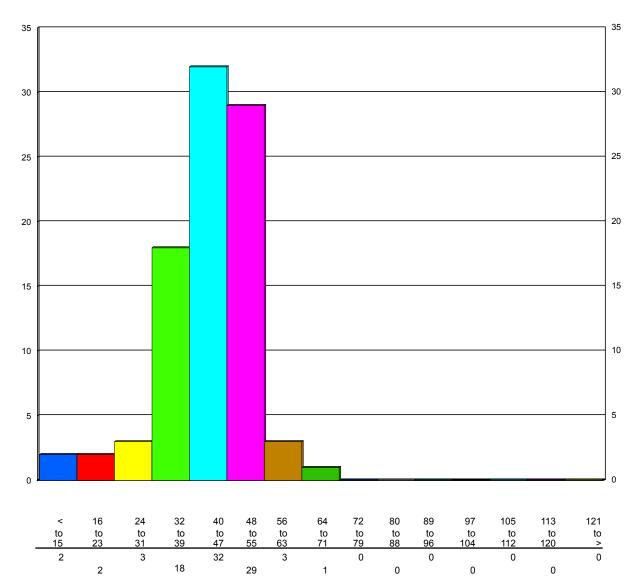

HI-Star ID: 0001 Street: 60 St. State: AB City: Stettler County: Stettler South of 55 Ave.

Begin: Aug/20/10 12:01

Lane: Southbound

Oper: GS

Posted: 50

AADT Factor:1

End: Aug/30/10 09:58 Hours: 237.95 Period: 60 Raw Count: 814 AADT Count: 82