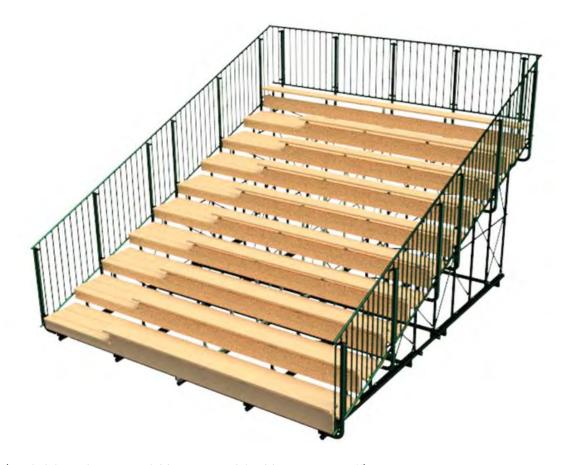

There are 2 types of bleachers that are popular at outdoor events and available in Alberta, Aluminum and the High Hog steel bleacher. The aluminum bleachers that the town owns do not handle moving. The high Hog bleacher is much tougher and can handle much more abuse.

Sincerely,

Derek Flasch Western Pro Sporting & Supply 7156A - 56th Street, Lloydminster, Alberta, Canada T9V 3N6 - 1.780.205.4298 cell phone www.westernpro.ca

High Hog (steel powder coated) \$8,883.00 each Seat Lumber and Screws. \$1,650.00 Total \$10,533.00

Sold To: Ship To:

Town of Stettler Box 280- 5031 - 50th Street Stettler, AB T0C2L0

Town of Stettler Box 280 - 5031 - 50th Street Stettler, AB TOC2L0

Ordered By: L. Penner

| Customer P.O. |             | Ship Via                       | Ship Via |         | F.O.B.     |            | Terms     |  |
|---------------|-------------|--------------------------------|----------|---------|------------|------------|-----------|--|
|               |             | PICK UP                        | 20.00    | Calgar  | у          | COD        | 1 5       |  |
| Item Code     | Alt. Item # | Item Description               | Ordered  | Shipped | Back Order | Unit Price | Ext Price |  |
| 6134          |             | 16' 10-Row Bleacher Front Skid | 1        | .0      | 0          | 680.00     | 680.00    |  |
| 6135          |             | 16' 10-Row Bleacher Rear Skid  | 1        | 0       | 0          | 680.00     | 680.00    |  |
| 60521         |             | Skid Connector - 5 pce set     | 1        | 0       | 0          | 209.00     | 209.00    |  |
| 6057          |             | 10-Row Bleacher 1-Side Railing | 2        | 0       | 0          | 943.00     | 1,886.00  |  |
| 6053          |             | 16' Bleacher Back Rails        | 1        | 0       | 0          | 829.00     | 829.00    |  |
| 6129          |             | 16' 10-Row LH Stair Bleacher   | 1        | 0       | o          | 4,176.00   | 4,176.00  |  |
|               |             |                                |          |         |            |            |           |  |