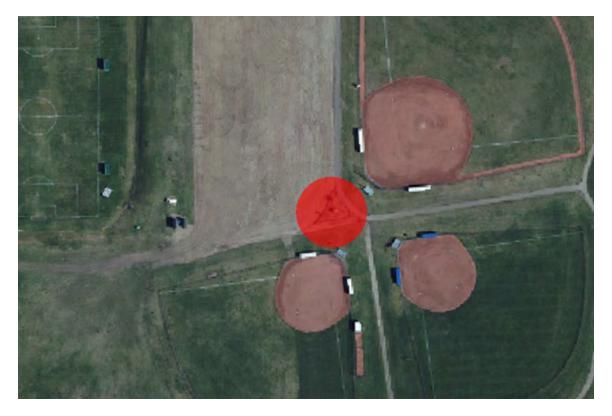

#### Locations for flag poles:

#### **Staff Recommendation:**

The Parks and Leisure Services Staff respectfully recommend the purchase of 2 High Hog Bleachers at \$21,066.00 GST included and 4 flag poles from Aurora Flags for \$8,162.70 GST included.