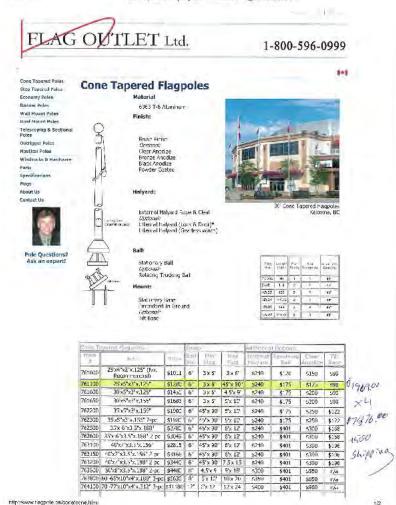

#### Flag Poles:

Quotes for 25 foot flag poles were obtained from 2 Alberta companies.

| Flag Outlet<br>\$1,969.00<br>GST  | x 4 plus shipping \$500.00 | \$8,376.00<br>\$8,794.80 |
|-----------------------------------|----------------------------|--------------------------|
| Aurora flags<br>\$1,818.50<br>GST | x 4 plus shipping \$500.00 | \$7,774.00<br>\$8,162.70 |