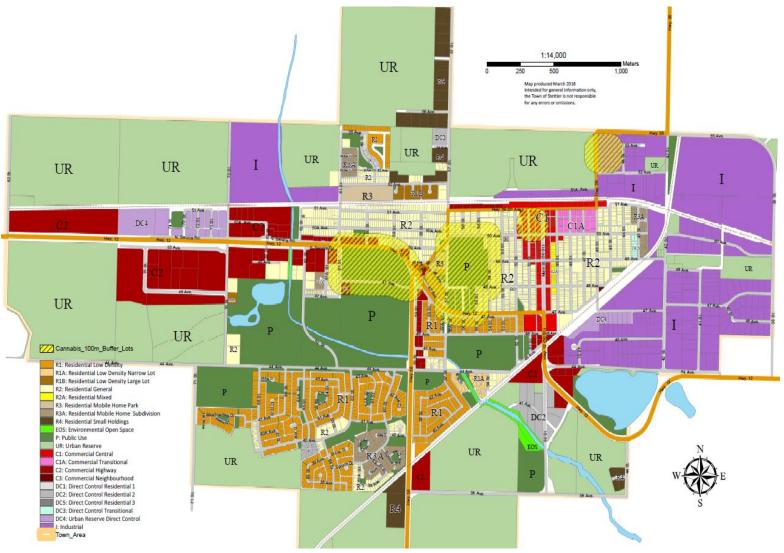

|                            | 100000                     | Capital Funding        |                             |                            |                       |                            |  |
|----------------------------|----------------------------|------------------------|-----------------------------|----------------------------|-----------------------|----------------------------|--|
| Municipality               | Initial MSI Capital        | BMTG                   | MSI Capital<br>(March 2018) | Sub-Total                  | Operating Funding     | Total                      |  |
| MCLENNAN                   | Component<br>\$204,083     | Component<br>\$48,540  | \$97,444                    | \$350,067                  | \$79,282              | \$429,349                  |  |
| MILK RIVER                 | \$220,215                  | \$53,520               | \$108,749                   | \$382,484                  | \$86,149              | \$468,633                  |  |
| MILLET                     | \$399,037                  | \$125,520              | \$280,523                   | \$805,080                  | \$65,975              | \$871,055                  |  |
| MORINVILLE                 | \$1,561,288                | \$593,580              | \$1,482,284                 | \$3,637,152                | \$74,942              | \$3,712,094                |  |
| MUNDARE                    | \$231,461<br>\$432,567     | \$51,300<br>\$127,920  | \$125,277<br>\$331,420      | \$408,038<br>\$891,907     | \$35,947<br>\$28,291  | \$443,985<br>\$920,198     |  |
| NANTON<br>NOBLEFORD        | \$253,558                  | \$60,000               | \$172,061                   | \$485,619                  | \$39,568              | \$525,187                  |  |
| окотокѕ                    | \$4,797,718                | \$1,680,960            | \$4,904,527                 | \$11,383,205               | \$208,704             | \$11,591,909               |  |
| OLDS                       | \$1,513,642                | \$517,020              | \$1,493,136                 | \$3,523,998                | \$72,981              | \$3,596,979                |  |
| ONOWAY                     | \$254,275                  | \$62,340               | \$152,278                   | \$468,893                  | \$40,326              | \$509,219<br>\$532,214     |  |
| OYEN PEACE RIVER           | \$239,831<br>\$1,233,113   | \$60,360<br>\$403,740  | \$136,548<br>\$1,136,860    | \$436,739<br>\$2,773,713   | \$95,475<br>\$61,378  | \$2,835,091                |  |
| PENHOLD                    | \$513,380                  | \$170,520              | \$465,783                   | \$1,149,683                | \$31,631              | \$1,181,314                |  |
| PICTURE BUTTE              | \$330,477                  | \$99,000               | \$244,812                   | \$674,289                  | \$85,701              | \$759,990                  |  |
| PINCHER CREEK              | \$642,824                  | \$217,140              | \$536,600                   | \$1,398,564                | \$104,567             | \$1,501,131                |  |
| PONOKA                     | \$1,120,076                | \$406,380              | \$1,046,739                 | \$2,573,195                | \$183,195             | \$2,756,390                |  |
| PROVOST                    | \$411,120                  | \$122,460              | \$302,953<br>\$121,440      | \$836,533<br>\$418,233     | \$65,521<br>\$55,389  | \$902,054<br>\$473,622     |  |
| RAINBOW LAKE<br>RAYMOND    | \$240,513<br>\$632,888     | \$56,280<br>\$252,120  | \$508,353                   | \$1,393,361                | \$350,467             | \$1,743,828                |  |
| REDCLIFF                   | \$971,285                  | \$335,280              | \$862,639                   | \$2,169,204                | \$50,557              | \$2,219,761                |  |
| REDWATER                   | \$469,215                  | \$126,980              | \$356,067                   | \$952,242                  | \$29,806              | \$982,048                  |  |
| RIMBEY                     | \$476,655                  | \$142,680              | \$387,632                   | \$1,006,967                | \$30,114              | \$1,037,081                |  |
| ROCKY MOUNTAIN HOUSE       | \$1,218,441                | \$433,200              | \$1,048,581                 | \$2,698,222                | \$60,689              | \$2,758,911                |  |
| SEDGEWICK                  | \$225,420                  | \$51,420               | \$117,199<br>\$389,016      | \$394,039<br>\$1,009,060   | \$35,735<br>\$30,044  | \$429,774<br>\$1,039,104   |  |
| SEXSMITH<br>SLAVE LAKE     | \$474,964<br>\$1,203,965   | \$145,080<br>\$406,920 | \$1,096,345                 | \$2,707,230                | \$60,173              | \$2,767,403                |  |
| SMOKY LAKE                 | \$248,139                  | \$61,320               | \$136,799                   | \$446,258                  | \$58,841              | \$505,099                  |  |
| SPIRIT RIVER               | \$243,276                  | \$61,500               | \$135,835                   | \$440,611                  | \$58,753              | \$499,364                  |  |
| ST. PAUL                   | \$996,808                  | \$360,240              | \$887,393                   | \$2,244,441                | \$163,739             | \$2,408,180                |  |
| STAVELY                    | \$183,568                  | \$30,300               | \$81,814                    | \$295,682                  | \$27,431              | \$323,113                  |  |
| STETTLER                   | \$1,018,614<br>\$2,734,533 | \$344,880<br>\$967,620 | \$928,623<br>\$2,782,728    | \$2,292,117<br>\$6,484,881 | \$52,513<br>\$123,432 | \$2,344,630<br>\$6,608,313 |  |
| STONY PLAIN<br>STRATHMORE  | \$2,194,920                | \$799,620              | \$2,148,829                 | \$5,143,369                | \$101,130             | \$5,244,499                |  |
| SUNDRE                     | \$527,141                  | \$161,700              | \$421,901                   | \$1,110,742                | \$32,200              | \$1,142,942                |  |
| SWAN HILLS                 | \$317,684                  | \$87,900               | \$189,814                   | \$595,398                  | \$78,262              | \$673,660                  |  |
| SYLVAN LAKE                | \$2,463,608                | \$858,600              | \$2,416,704                 | \$5,738,912                | \$112,235             | \$5,851,147                |  |
| TABER                      | \$1,311,344                | \$502,800              | \$1,212,719                 | \$3,026,863                | \$221,111             | \$3,247,974<br>\$513,271   |  |
| THORSBY<br>THREE HILLS     | \$249,338<br>\$550,511     | \$61,500<br>\$193,800  | \$143,430<br>\$441,249      | \$454,268<br>\$1,185,560   | \$59,003<br>\$153,809 | \$1,339,369                |  |
| TOFIELD                    | \$423,383                  | \$130,920              | \$309,431                   | \$863,734                  | \$68,662              | \$932,396                  |  |
| TROCHU                     | \$247,727                  | \$64,320               | \$140,076                   | \$452,123                  | \$60,692              | \$512,816                  |  |
| TURNER VALLEY              | \$493,426                  | \$150,660              | \$399,559                   | \$1,043,645                | \$30,807              | \$1,074,452                |  |
| TWO HILLS                  | \$282,485                  | \$85,860               | \$177,288                   | \$545,633                  | \$128,987             | \$674,620                  |  |
| VALLEYVIEW                 | \$394,312                  | \$118,320              | \$279,066                   | \$791,698                  | \$63,538<br>\$117,579 | \$855,236<br>\$609,598     |  |
| VAUXHALL<br>VEGREVILLE     | \$284,940<br>\$990,875     | \$77,280<br>\$345,480  | \$149,799<br>\$921,352      | \$492,019<br>\$2,257,707   | \$51,366              | \$2,309,073                |  |
| VERMILION                  | \$794,082                  | \$272,700              | \$665,642                   | \$1,732,424                | \$43,233              | \$1,775,657                |  |
| VIKING                     | \$248,836                  | \$62,460               | \$145,503                   | \$456,799                  | \$59,580              | \$516,379                  |  |
| VULCAN                     | \$373,978                  | \$110,160              | \$275,725                   | \$759,863                  | \$60,158              | \$820,02                   |  |
| WAINWRIGHT                 | \$1,073,029                | \$377,340              | \$971,599                   | \$2,421,968                | \$54,762              | \$2,476,730                |  |
| WEMBLEY                    | \$315,134<br>\$852,935     | \$84,600<br>\$308,820  | \$221,439<br>\$745,647      | \$621,173<br>\$1,907,402   | \$23,438<br>\$141,788 | \$644,61°<br>\$2,049,190   |  |
| WESTLOCK<br>WHITECOURT     | \$1,974,322                | \$634,440              | \$1,846,247                 | \$4,455,009                | \$92,012              | \$4,547,02                 |  |
| Villages                   | 9 1107 41022               | 400,1110               | *10-10-11                   |                            |                       |                            |  |
| ACME                       | \$193,522                  | \$39,180               | \$88,732                    | \$321,434                  | \$42,802              | \$364,236                  |  |
| ALBERTA BEACH              | \$265,519                  | \$51,900               | \$175,613                   | \$493,032                  | \$21,387              | \$514,419                  |  |
| ALIX                       | \$221,450                  | \$49,800               | \$107,266                   | \$378,516                  | \$19,566              | \$398,082                  |  |
| ALLIANCE                   | \$126,915                  | \$13,799               | \$19,968                    | \$160,682<br>\$171,284     | \$28,657<br>\$31,290  | \$189,339<br>\$202,574     |  |
| AMISK<br>ANDREW            | \$130,987<br>\$158,149     | \$14,899<br>\$22,740   | \$25,398<br>\$58,283        | \$239,172                  | \$31,106              | \$270,27                   |  |
| ARROWWOOD                  | \$130,421                  | \$14,266               | \$26,935                    | \$171,622                  | \$29,848              | \$201,470                  |  |
| BARNWELL                   | \$228,867                  | \$57,600               | \$121,485                   | \$407,952                  | \$91,586              | \$499,538                  |  |
| BARONS                     | \$144,083                  | \$19,080               | \$40,393                    | \$203,556                  | \$40,123              | \$243,679                  |  |
| BAWLF                      | \$157,503                  | \$24,180               | \$54,298                    | \$235,981                  | \$47,028              | \$283,009                  |  |
| BEISEKER                   | \$225,286                  | \$47,100               | \$123,901                   | \$396,287                  | \$19,724              | \$416,01°<br>\$328,76°     |  |
| BERWYN                     | \$171,890                  | \$31,560               | \$68,500<br>\$46,356        | \$271,950<br>\$218,818     | \$56,811<br>\$42,602  | \$261,420                  |  |
| BIG VALLEY<br>BITTERN LAKE | \$151,642<br>\$137,898     | \$20,820<br>\$15,466   | \$31,556                    | \$184,918                  | \$24,479              | \$261,42                   |  |
| BOYLE                      | \$243,458                  | \$56,880               | \$127,329                   | \$427,667                  | \$38,180              | \$465,84                   |  |
| BRETON                     | \$183,841                  | \$34,860               | \$80,040                    | \$298,741                  | \$39,712              | \$338,45                   |  |
| CARBON                     | \$179,855                  | \$35,520               | \$64,803                    | \$280,178                  | \$62,070              | \$342,24                   |  |
| CARMANGAY                  | \$139,675                  | \$16,732               | \$32,806                    | \$189,213                  | \$35,758              | \$224,97<br>\$318,82       |  |
| CEREAL                     | \$169,632<br>\$120,848     | \$30,060<br>\$12,466   | \$64,278<br>\$13,356        | \$263,970<br>\$146,670     | \$54,850<br>\$25,418  | \$172,08                   |  |
| CEREAL<br>CHAMPION         | \$152,423                  | \$22,680               | \$40,891                    | \$215,994                  | \$44,950              | \$260,94                   |  |
| CHAUVIN                    | \$150,653                  | \$20,700               | \$44,679                    | \$216,032                  | \$42,412              | \$258,444                  |  |
| CHIPMAN                    | \$150,389                  | \$17,466               | \$43,801                    | \$211,656                  | \$27,237              | \$238,89                   |  |
| CLIVE                      | \$200,188                  | \$40,500               | \$97,903                    | \$338,591                  | \$31,293              | \$369,88                   |  |
| CLYDE                      | \$167,186                  | \$30,180               | \$55,297                    | \$252,663                  | \$54,898              | \$307,56                   |  |
| CONSORT                    | \$203,075                  | \$43,320               | \$98,118<br>\$35,735        | \$344,513<br>\$197,099     | \$72,741<br>\$26,716  | \$417,254<br>\$223,81      |  |
| COUTTS                     | \$144,132                  | \$17,232               | \$35,735                    | \$197,099                  | \$33,683              | \$214,49                   |  |

#### 1. Introduction

In June 2016, the Town of Stettler entered into an agreement with **John Hull Architect** (Red Deer) to carry out a scope of work for the Stettler Recreation Centre. This scope was comprised of three major components:

- 1. A Building Systems Evaluation,
- 2. An Energy Audit, and
- 3. The preparation of Architectural Planning Concepts for a possible future field house and related building additions.

John Hull Architect subcontracted **Williams Engineering**, (Edmonton) to conduct the Building Systems Evaluation and Energy Audit.

The project moved forward through the course of several meetings, guided by a positive and active steering committee. This committee was made up of Malcolm Fischer (Councilor), Greg Switenky (Town CAO), Steve Gerlitz (Assistant CAO), Lee Penner (Director of Parks and Leisure Services) and Alan King (SRC Maintenance Manager).

Public Consultations were not conducted during the course of this study. Public input and review of the various proposals and findings will likely be one of the next steps for the Town. Public awareness and support will be critical for the Town to successfully move forward with a major facility upgrade to the SRC.

In late fall of 2016, it was clear that the original scope of consulting services needed to be expanded to provide more detailed information for the Town. In December, the Town entered into a secondary, or adjunct, agreement with John Hull Architect to:

- 1. Provide additional structural understanding of the original twin arena building,
- Explore building envelope upgrade options for the 1996 pre-engineered arenas,
- Provide more detailed construction cost estimates for the recommended field house option,
- 4. Take a closer look at the budget cost for future building envelope upgrades identified in the Building Systems Evaluation, and
- 5. Research the prospects and costs for a possible relocation of the Red Willow Creek Channel.