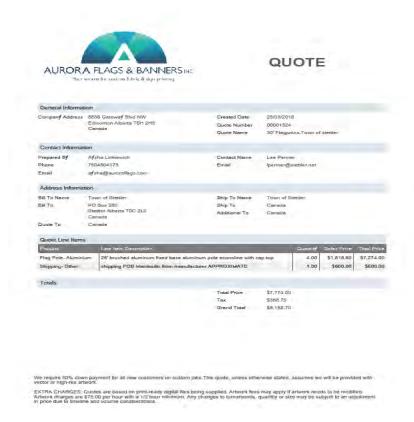

#### Flag Poles:

Quotes for 25 foot flag poles were obtained from 2 Alberta companies.

| Flag Outlet<br>\$1,969.00<br>GST  | x 4 plus shipping \$500.00 | \$8,376.00<br>\$8,794.80 |
|-----------------------------------|----------------------------|--------------------------|
| Aurora flags<br>\$1,818.50<br>GST | x 4 plus shipping \$500.00 | \$7,774.00<br>\$8,162.70 |