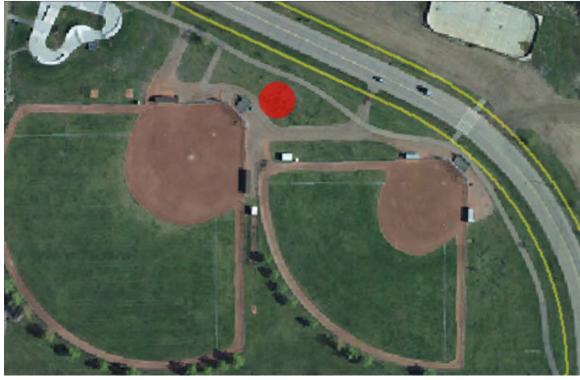

#### Locations for flag poles:

#### **Staff Recommendation:**

The Parks and Leisure Services Staff respectfully recommend the purchase of 2 High Hog Bleachers at \$21,066.00 GST included and 4 flag poles from Aurora Flags for \$8,162.70 GST included.