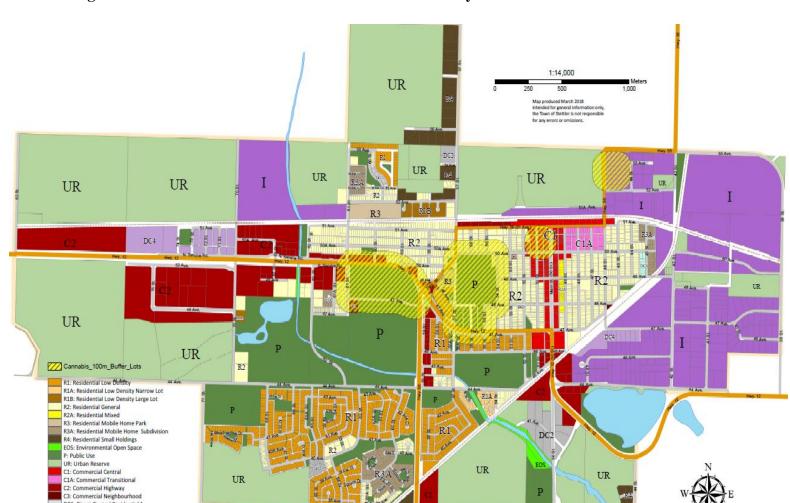

|                            | 100000                     | Capital Funding        |                             |                            |                       |                            |  |
|----------------------------|----------------------------|------------------------|-----------------------------|----------------------------|-----------------------|----------------------------|--|
| Municipality               | Initial MSI Capital        | BMTG                   | MSI Capital<br>(March 2018) | Sub-Total                  | Operating Funding     | Total                      |  |
| MCLENNAN                   | Component<br>\$204,083     | Component<br>\$48,540  | \$97,444                    | \$350,067                  | \$79,282              | \$429,349                  |  |
| MILK RIVER                 | \$220,215                  | \$53,520               | \$108,749                   | \$382,484                  | \$86,149              | \$468,633                  |  |
| MILLET                     | \$399,037                  | \$125,520              | \$280,523                   | \$805,080                  | \$65,975              | \$871,055                  |  |
| MORINVILLE                 | \$1,561,288                | \$593,580              | \$1,482,284                 | \$3,637,152                | \$74,942              | \$3,712,094                |  |
| MUNDARE                    | \$231,461<br>\$432,567     | \$51,300<br>\$127,920  | \$125,277<br>\$331,420      | \$408,038<br>\$891,907     | \$35,947<br>\$28,291  | \$443,985<br>\$920,198     |  |
| NANTON<br>NOBLEFORD        | \$253,558                  | \$60,000               | \$172,061                   | \$485,619                  | \$39,568              | \$525,187                  |  |
| окотокѕ                    | \$4,797,718                | \$1,680,960            | \$4,904,527                 | \$11,383,205               | \$208,704             | \$11,591,909               |  |
| OLDS                       | \$1,513,642                | \$517,020              | \$1,493,136                 | \$3,523,998                | \$72,981              | \$3,596,979                |  |
| ONOWAY                     | \$254,275                  | \$62,340               | \$152,278                   | \$468,893                  | \$40,326              | \$509,219<br>\$532,214     |  |
| OYEN PEACE RIVER           | \$239,831<br>\$1,233,113   | \$60,360<br>\$403,740  | \$136,548<br>\$1,136,860    | \$436,739<br>\$2,773,713   | \$95,475<br>\$61,378  | \$2,835,091                |  |
| PENHOLD                    | \$513,380                  | \$170,520              | \$465,783                   | \$1,149,683                | \$31,631              | \$1,181,314                |  |
| PICTURE BUTTE              | \$330,477                  | \$99,000               | \$244,812                   | \$674,289                  | \$85,701              | \$759,990                  |  |
| PINCHER CREEK              | \$642,824                  | \$217,140              | \$536,600                   | \$1,398,564                | \$104,567             | \$1,501,131                |  |
| PONOKA                     | \$1,120,076                | \$406,380              | \$1,046,739                 | \$2,573,195                | \$183,195             | \$2,756,390                |  |
| PROVOST                    | \$411,120                  | \$122,460              | \$302,953<br>\$121,440      | \$836,533<br>\$418,233     | \$65,521<br>\$55,389  | \$902,054<br>\$473,622     |  |
| RAINBOW LAKE<br>RAYMOND    | \$240,513<br>\$632,888     | \$56,280<br>\$252,120  | \$508,353                   | \$1,393,361                | \$350,467             | \$1,743,828                |  |
| REDCLIFF                   | \$971,285                  | \$335,280              | \$862,639                   | \$2,169,204                | \$50,557              | \$2,219,761                |  |
| REDWATER                   | \$469,215                  | \$126,980              | \$356,067                   | \$952,242                  | \$29,806              | \$982,048                  |  |
| RIMBEY                     | \$476,655                  | \$142,680              | \$387,632                   | \$1,006,967                | \$30,114              | \$1,037,081                |  |
| ROCKY MOUNTAIN HOUSE       | \$1,218,441                | \$433,200              | \$1,048,581                 | \$2,698,222                | \$60,689              | \$2,758,911                |  |
| SEDGEWICK                  | \$225,420                  | \$51,420               | \$117,199<br>\$389,016      | \$394,039<br>\$1,009,060   | \$35,735<br>\$30,044  | \$429,774<br>\$1,039,104   |  |
| SEXSMITH<br>SLAVE LAKE     | \$474,964<br>\$1,203,965   | \$145,080<br>\$406,920 | \$1,096,345                 | \$2,707,230                | \$60,173              | \$2,767,403                |  |
| SMOKY LAKE                 | \$248,139                  | \$61,320               | \$136,799                   | \$446,258                  | \$58,841              | \$505,099                  |  |
| SPIRIT RIVER               | \$243,276                  | \$61,500               | \$135,835                   | \$440,611                  | \$58,753              | \$499,364                  |  |
| ST. PAUL                   | \$996,808                  | \$360,240              | \$887,393                   | \$2,244,441                | \$163,739             | \$2,408,180                |  |
| STAVELY                    | \$183,568                  | \$30,300               | \$81,814                    | \$295,682                  | \$27,431              | \$323,113                  |  |
| STETTLER                   | \$1,018,614<br>\$2,734,533 | \$344,880<br>\$967,620 | \$928,623<br>\$2,782,728    | \$2,292,117<br>\$6,484,881 | \$52,513<br>\$123,432 | \$2,344,630<br>\$6,608,313 |  |
| STONY PLAIN<br>STRATHMORE  | \$2,194,920                | \$799,620              | \$2,148,829                 | \$5,143,369                | \$101,130             | \$5,244,499                |  |
| SUNDRE                     | \$527,141                  | \$161,700              | \$421,901                   | \$1,110,742                | \$32,200              | \$1,142,942                |  |
| SWAN HILLS                 | \$317,684                  | \$87,900               | \$189,814                   | \$595,398                  | \$78,262              | \$673,660                  |  |
| SYLVAN LAKE                | \$2,463,608                | \$858,600              | \$2,416,704                 | \$5,738,912                | \$112,235             | \$5,851,147                |  |
| TABER                      | \$1,311,344                | \$502,800              | \$1,212,719                 | \$3,026,863                | \$221,111             | \$3,247,974<br>\$513,271   |  |
| THORSBY<br>THREE HILLS     | \$249,338<br>\$550,511     | \$61,500<br>\$193,800  | \$143,430<br>\$441,249      | \$454,268<br>\$1,185,560   | \$59,003<br>\$153,809 | \$1,339,369                |  |
| TOFIELD                    | \$423,383                  | \$130,920              | \$309,431                   | \$863,734                  | \$68,662              | \$932,396                  |  |
| TROCHU                     | \$247,727                  | \$64,320               | \$140,076                   | \$452,123                  | \$60,692              | \$512,816                  |  |
| TURNER VALLEY              | \$493,426                  | \$150,660              | \$399,559                   | \$1,043,645                | \$30,807              | \$1,074,452                |  |
| TWO HILLS                  | \$282,485                  | \$85,860               | \$177,288                   | \$545,633                  | \$128,987             | \$674,620                  |  |
| VALLEYVIEW                 | \$394,312                  | \$118,320              | \$279,066                   | \$791,698                  | \$63,538<br>\$117,579 | \$855,236<br>\$609,598     |  |
| VAUXHALL<br>VEGREVILLE     | \$284,940<br>\$990,875     | \$77,280<br>\$345,480  | \$149,799<br>\$921,352      | \$492,019<br>\$2,257,707   | \$51,366              | \$2,309,073                |  |
| VERMILION                  | \$794,082                  | \$272,700              | \$665,642                   | \$1,732,424                | \$43,233              | \$1,775,657                |  |
| VIKING                     | \$248,836                  | \$62,460               | \$145,503                   | \$456,799                  | \$59,580              | \$516,379                  |  |
| VULCAN                     | \$373,978                  | \$110,160              | \$275,725                   | \$759,863                  | \$60,158              | \$820,02                   |  |
| WAINWRIGHT                 | \$1,073,029                | \$377,340              | \$971,599                   | \$2,421,968                | \$54,762              | \$2,476,730                |  |
| WEMBLEY                    | \$315,134<br>\$852,935     | \$84,600<br>\$308,820  | \$221,439<br>\$745,647      | \$621,173<br>\$1,907,402   | \$23,438<br>\$141,788 | \$644,61°<br>\$2,049,190   |  |
| WESTLOCK<br>WHITECOURT     | \$1,974,322                | \$634,440              | \$1,846,247                 | \$4,455,009                | \$92,012              | \$4,547,02                 |  |
| Villages                   | 9 1107 41022               | 400,1110               | *10-10-11                   |                            |                       |                            |  |
| ACME                       | \$193,522                  | \$39,180               | \$88,732                    | \$321,434                  | \$42,802              | \$364,236                  |  |
| ALBERTA BEACH              | \$265,519                  | \$51,900               | \$175,613                   | \$493,032                  | \$21,387              | \$514,419                  |  |
| ALIX                       | \$221,450                  | \$49,800               | \$107,266                   | \$378,516                  | \$19,566              | \$398,082                  |  |
| ALLIANCE                   | \$126,915                  | \$13,799               | \$19,968                    | \$160,682<br>\$171,284     | \$28,657<br>\$31,290  | \$189,339<br>\$202,574     |  |
| AMISK<br>ANDREW            | \$130,987<br>\$158,149     | \$14,899<br>\$22,740   | \$25,398<br>\$58,283        | \$239,172                  | \$31,106              | \$270,27                   |  |
| ARROWWOOD                  | \$130,421                  | \$14,266               | \$26,935                    | \$171,622                  | \$29,848              | \$201,470                  |  |
| BARNWELL                   | \$228,867                  | \$57,600               | \$121,485                   | \$407,952                  | \$91,586              | \$499,538                  |  |
| BARONS                     | \$144,083                  | \$19,080               | \$40,393                    | \$203,556                  | \$40,123              | \$243,679                  |  |
| BAWLF                      | \$157,503                  | \$24,180               | \$54,298                    | \$235,981                  | \$47,028              | \$283,009                  |  |
| BEISEKER                   | \$225,286                  | \$47,100               | \$123,901                   | \$396,287                  | \$19,724              | \$416,01°<br>\$328,76°     |  |
| BERWYN                     | \$171,890                  | \$31,560               | \$68,500<br>\$46,356        | \$271,950<br>\$218,818     | \$56,811<br>\$42,602  | \$261,420                  |  |
| BIG VALLEY<br>BITTERN LAKE | \$151,642<br>\$137,898     | \$20,820<br>\$15,466   | \$31,556                    | \$184,918                  | \$24,479              | \$261,42                   |  |
| BOYLE                      | \$243,458                  | \$56,880               | \$127,329                   | \$427,667                  | \$38,180              | \$465,84                   |  |
| BRETON                     | \$183,841                  | \$34,860               | \$80,040                    | \$298,741                  | \$39,712              | \$338,45                   |  |
| CARBON                     | \$179,855                  | \$35,520               | \$64,803                    | \$280,178                  | \$62,070              | \$342,24                   |  |
| CARMANGAY                  | \$139,675                  | \$16,732               | \$32,806                    | \$189,213                  | \$35,758              | \$224,97<br>\$318,82       |  |
| CEREAL                     | \$169,632<br>\$120,848     | \$30,060<br>\$12,466   | \$64,278<br>\$13,356        | \$263,970<br>\$146,670     | \$54,850<br>\$25,418  | \$172,08                   |  |
| CEREAL<br>CHAMPION         | \$152,423                  | \$22,680               | \$40,891                    | \$215,994                  | \$44,950              | \$260,94                   |  |
| CHAUVIN                    | \$150,653                  | \$20,700               | \$44,679                    | \$216,032                  | \$42,412              | \$258,444                  |  |
| CHIPMAN                    | \$150,389                  | \$17,466               | \$43,801                    | \$211,656                  | \$27,237              | \$238,89                   |  |
| CLIVE                      | \$200,188                  | \$40,500               | \$97,903                    | \$338,591                  | \$31,293              | \$369,88                   |  |
| CLYDE                      | \$167,186                  | \$30,180               | \$55,297                    | \$252,663                  | \$54,898              | \$307,56                   |  |
| CONSORT                    | \$203,075                  | \$43,320               | \$98,118<br>\$35,735        | \$344,513<br>\$197,099     | \$72,741<br>\$26,716  | \$417,254<br>\$223,81      |  |
| COUTTS                     | \$144,132                  | \$17,232               | \$35,735                    | \$197,099                  | \$33,683              | \$214,49                   |  |

#### 1. Introduction

In June 2016, the Town of Stettler entered into an agreement with **John Hull Architect** (Red Deer) to carry out a scope of work for the Stettler Recreation Centre. This scope was comprised of three major components:

- 1. A Building Systems Evaluation,
- 2. An Energy Audit, and
- 3. The preparation of Architectural Planning Concepts for a possible future field house and related building additions.

John Hull Architect subcontracted **Williams Engineering**, (Edmonton) to conduct the Building Systems Evaluation and Energy Audit.

The project moved forward through the course of several meetings, guided by a positive and active steering committee. This committee was made up of Malcolm Fischer (Councilor), Greg Switenky (Town CAO), Steve Gerlitz (Assistant CAO), Lee Penner (Director of Parks and Leisure Services) and Alan King (SRC Maintenance Manager).

Public Consultations were not conducted during the course of this study. Public input and review of the various proposals and findings will likely be one of the next steps for the Town. Public awareness and support will be critical for the Town to successfully move forward with a major facility upgrade to the SRC.

In late fall of 2016, it was clear that the original scope of consulting services needed to be expanded to provide more detailed information for the Town. In December, the Town entered into a secondary, or adjunct, agreement with John Hull Architect to:

- 1. Provide additional structural understanding of the original twin arena building,
- Explore building envelope upgrade options for the 1996 pre-engineered arenas,
- Provide more detailed construction cost estimates for the recommended field house option,
- 4. Take a closer look at the budget cost for future building envelope upgrades identified in the Building Systems Evaluation, and
- 5. Research the prospects and costs for a possible relocation of the Red Willow Creek Channel.