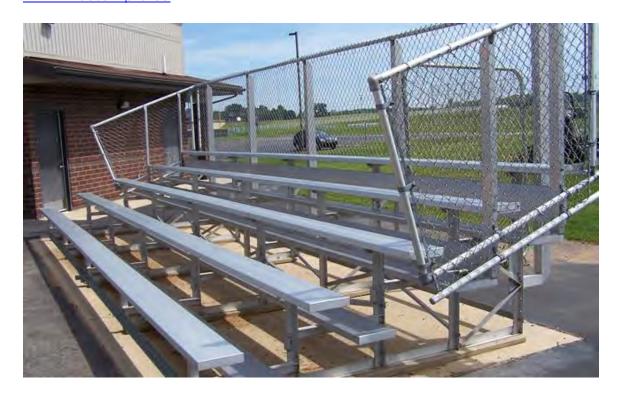

There are 2 types of bleachers that are popular at outdoor events and available in Alberta, Aluminum and the High Hog steel bleacher. The aluminum bleachers that the town owns do not handle moving. The high Hog bleacher is much tougher and can handle much more abuse.

#### Pricing:

Aluminum bleachers \$11,925.00 each

02888 - Bleachers Deluxe - seats 94. 5 Row 33' length Double foot planks Guard Rails & Aisle Base Price - \$11,925.00 + GST

Conforms to all CSA Standards. Includes all freight to Stettler, Ab.