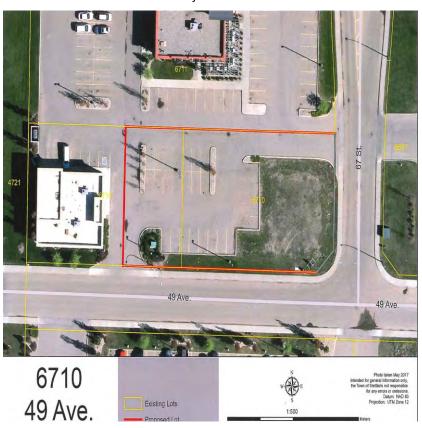

4. <u>Citizen's Forum</u>: (a) <u>Citizen's Forum - none</u>

5. <u>Delegations</u>: (a) <u>None</u>

6. <u>Administration</u>: (a) Subdivision Application #2018-04 - SMH Management & Canalta Real Estate Services Ltd. Civic: 6714 & 6710 - 49

Avenue

Assistant CAO S. Gerlitz highlighted the subdivision application #2018-04 - SMH Management & Canalta Real Estate Services Ltd - 6714 & 6710 - 49 Avenue. The proposed subdivision is to relocate the existing lot line of Two (2) Highway Commercial parcels (Bond-o and the vacant parcel to be developed). Due to future

development plans on the vacant lot (6710 – 49 Avenue) the applicant would like to realign the lot line to correspond to future needs. It was noted that the Town of Stettler has received no objections.

General discussion took place regarding parking requirements. It was noted that the proposed subdivision application meets all the requirements set forth in the Land Use Bylaw.

Motion 18:09:21

Moved by Councillor Campbell that the Town of Stettler approved Subdivision 2018-04 to relocate existing lot lines (parcel 1: +/- 0.094 hectare, parcel 2: +/- 0.20 hectare) as shown on the Proposed Subdivision map that has been evaluated in terms of Section 654 of the Municipal Government Act. Section 7 of the Subdivision and Development Regulations and having considered adjacent landowner(s) submissions, referral agency comments, the Town of Stettler's statutory planning documents, and other related municipal planning documents. That the application be approved as per Tentative Plan subject to: