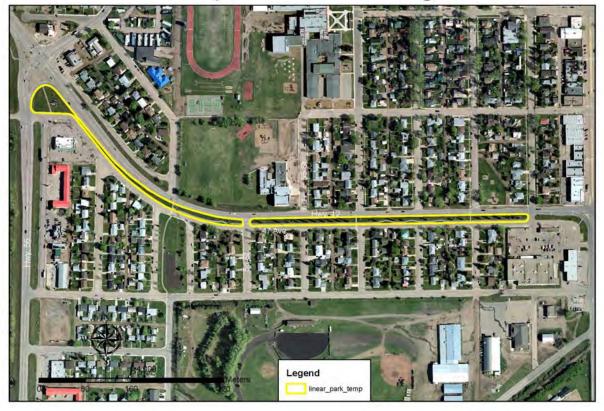

### 7. Council

(a) Meeting Reports

| 8.  | <u>Minutes</u>                                                                                      |       |
|-----|-----------------------------------------------------------------------------------------------------|-------|
| 9.  | Public Hearing                                                                                      |       |
| 10. | <u>Bylaws</u>                                                                                       |       |
|     | (a) Bylaw 2107-18 – Land Use Bylaw 2060-15 – Rezoning<br>Lot 27, Block A, Plan 9222138 – 4601-47ave | 40-41 |
|     | (b) Bylaw 2108-18 – Land Use Bylaw 2060-15 – Linear Park Designation                                | 42-43 |
|     | (c) Bylaw 2110-18 – Smoking Bylaw Amendment Cannabis                                                | 44-5C |
| 11. | <u>Correspondence</u>                                                                               |       |
|     | (a)                                                                                                 |       |
| 12. | <u>Items Added</u>                                                                                  |       |
| 13. | In-Camera Session                                                                                   |       |
| 14. | <u>Adjournment</u>                                                                                  |       |