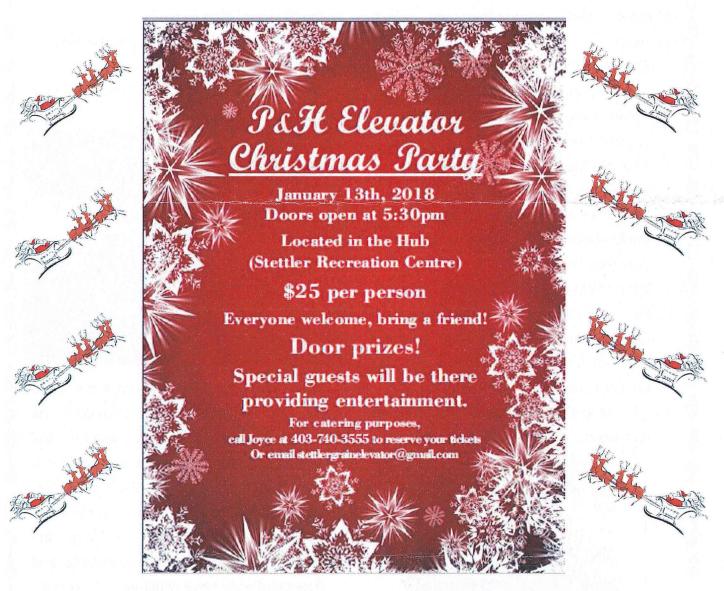

#### **Summary of Bids**

| Chemical Name                       | Estimated<br>Quantity (kg) | 2017 (\$/kg) | Cleartech<br>\$/kg | Chemtrade<br>\$/kg | CCC Chemical<br>\$/kg |
|-------------------------------------|----------------------------|--------------|--------------------|--------------------|-----------------------|
| Aluminum Sulphate Liquid<br>(48.5%) | 207000                     | 0.34706      |                    | 0.362              |                       |
| Citric Acid                         | 800                        | 1.85         | 2.37               |                    | 2.15                  |
| Copper Sulphate                     | 1600                       | 4.85         | 5.74               |                    | 5.15                  |
| Sulphuric Acid (93%)                | 22000                      | 0.5196       | 0.566              |                    |                       |
| Powder Activated Carbon             | 4000                       | 2.85         | 3.17               |                    |                       |
| Clearfloc AP1065                    | 300                        | 13.45        | 14.74              |                    |                       |
| Chlorine Gas                        | 7256                       | 1.18         | 1.34               |                    |                       |
| Aqua Ammonia (29%)                  | 5100                       | 1.25         | 2.62               |                    | 1.75                  |
| Hydrofluosilicic Acid (19.8%)       | 6300                       | 1.2878       | 1.85               |                    | 1.52                  |
| Sodium Hydroxide (25%)              | 120000                     | 0.33         | 0.342              |                    | 0.393                 |
| Sodium Hypochlorite (12%)           | 8856                       | .78L         | 0.89               |                    |                       |
| Citric Acid (50%)                   | 3900                       | 1.58         | 1.68               |                    | 1.4                   |
| Calcium Thiosulphate (20-<br>30%)   | 3840                       | 1.45         | 1.55               |                    | 2.3                   |
| Tonner Deposit                      |                            |              | \$2,000.00         |                    |                       |
| Drum Deposit                        |                            |              | \$60.00            |                    | \$60.00               |
| Tote Deposit                        |                            |              | \$1,250.00         |                    |                       |
| Pallet Deposit                      |                            |              | \$20.00            |                    | \$65.00               |