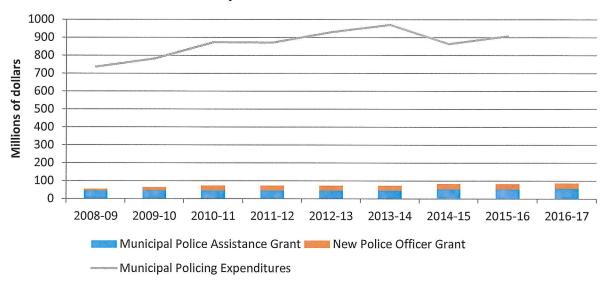

nt plus an additional \$8.00 per capita.
- Cities and urban service areas with a population from 16,667 to 50,000 receive a \$100,000 base payment plus \$14.00 per capita.
- Cities and urban service areas with a population over 50,000 receive grants of \$16.00 per capita.











## Why action is needed

Currently, policing costs are only paid by urban municipalities with a population greater than 5,000. Small urbans and all municipal districts and counties are exempt. Although the province provides some support through the MPAG Program, there have been chronic shortfalls in funding as the program has not kept pace with growing populations and increasing crime rates, as shown in the following figures.

# Provincial Policing Grants Compared to Municipal Policing Expenditures in Alberta



## Canadian Crime Rates, 2016









While municipal policing expenditures in Alberta increased 23.3% from 2008 to 2016, the MPAG only increased 15.8 per cent in that time. Meanwhile, crime rates in Alberta have remained high, with both our violent crime rate and property crime rate above the national averages in 2016.

#### The solution

The inequitable responsibility for funding police services has frustrated many of AUMA's members for several years. In 2010, AUMA consulted with our members on potential approaches and made a number of submissions to the province, including the following principles for equitable police funding model:

- 1. A fair, flexible and equitable model should be developed that:
  - Ensures the level of provincial funding is sufficient to meet the standard level