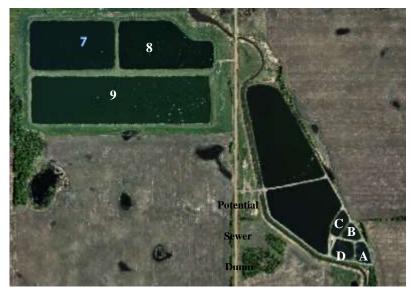

#### 3. Lagoons – Ongoing maintenance

The 2018 Capital Budget includes \$590,000 towards the following Lagoon rehabilitation projects:

- Lagoon Desludging Cells A,
   C, and D Total \$350,000
   MSI \$350,000
- 2. Lagoon Armor banks of Cells 7, 8, and 9 Total \$125,000 2018 Interim Budget Available for Capital (utility) \$125,000
- 3. New Commercial Sewer Dump Total \$115,000 with the closure of the commercial sewer

dump located behind the Stettler Curling Club, a new location must be found 2018 Interim Budget – Available for Capital (utility) - \$115,000