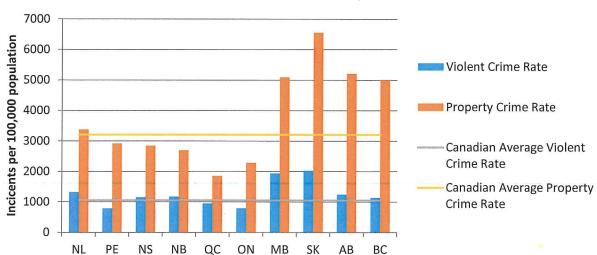

capita.
- Cities and urban service areas with a population from 16,667 to 50,000 receive a \$100,000 base payment plus \$14.00 per capita.
- Cities and urban service areas with a population over 50,000 receive grants of \$16.00 per capita.











## Why action is needed

Currently, policing costs are only paid by urban municipalities with a population greater than 5,000. Small urbans and all municipal districts and counties are exempt. Although the province provides some support through the MPAG Program, there have been chronic shortfalls in funding as the program has not kept pace with growing populations and increasing crime rates, as shown in the following figures.

# Provincial Policing Grants Compared to Municipal Policing Expenditures in Alberta



## Canadian Crime Rates, 2016









While municipal policing expenditures in Alberta increased 23.3% from 2008 to 2016, the MPAG only increased 15.8 per cent in that time. Meanwhile, crime rates in Alberta have remained high, with both our violent crime rate and property crime rate above the national averages in 2016.

#### The solution

The inequitable responsibility for funding police services has frustrated many of AUMA's members for several years. In 2010, AUMA consulted with our members on potential approaches and made a number of submissions to the province, including the following principles for equitable police funding model:

- 1. A fair, flexible and equitable model should be developed that:
  - Ensures the level of provincial funding is sufficient to meet the standard levels of service.
  - Requires servic