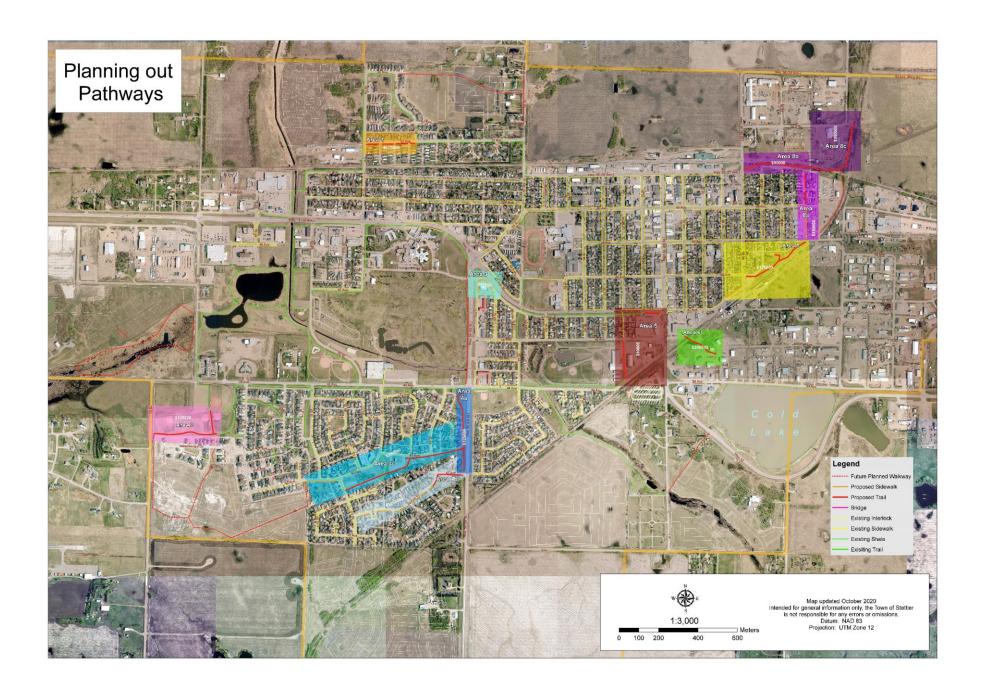

#### 4. Town of Stettler Pathways Master Plan

Mayor Nolls welcome Director of Operations M. Robbins to the meeting.

CAO Switenky provided background regarding the purpose and history of the Pathways Master Plan. The plan is designed to increase connectivity over time, while maintaining existing pathways. It has been found that the pathway system is being increasingly used. The purpose of examining the Pathways Master Plan is to build an idea of cost, accessibility, and obstacles for potential pathway expansions throughout town.

M. Robbins presented a map outlining the current pathways throughout town, as well as a map of potential connectivity routes, order of magnitude estimated, cost, etc. M. Robbins explained that the Master Plan accounts for potential future development.

Discussion ensued regarding the advantages of increasing pathway mobility around green spaces, and the obstacles of developing the area around Cold Lake. Council affirmed that they agree with the current priorities of the Master Plan; continuing with identified areas 4(a), 4(c), 4(b) and as annual Capital Budgets can support.