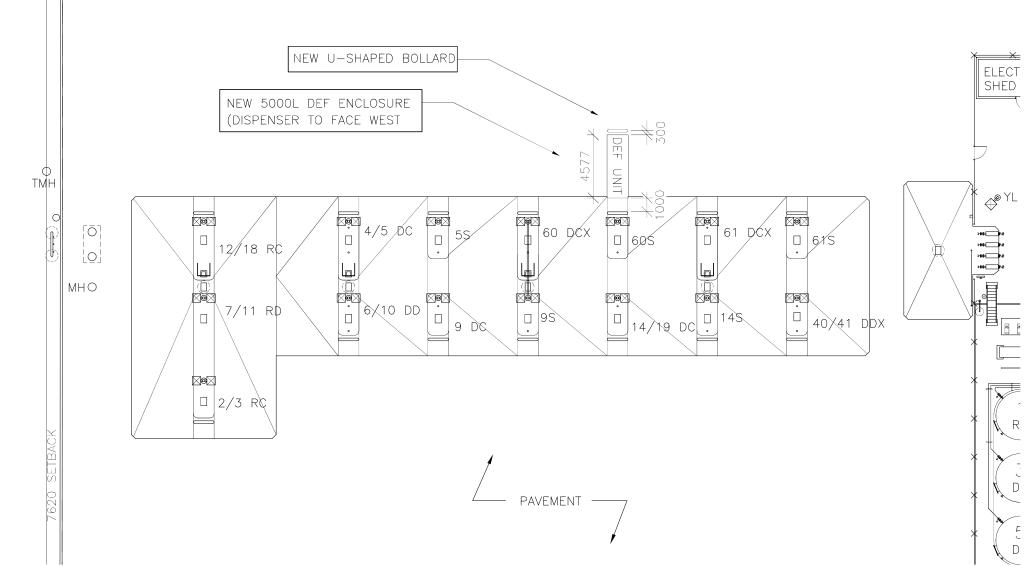

#### General:

The applicant is proposing the placement of cardlock Diesel Exhaust Fluid (DEF) pump in the form of an above ground, 5000 Liter tank, fully contained in an enclosed unit. The proposed development is an Accessory Use to the main use of the cardlock with the 75 square foot proposed structure falling under the definition of a Temporary Structure.

An Accessory Use is listed in the C2 District as a Permitted Use. A Temporary Structure is also Discretionary Use in the C2 District falling under "All Permitted Uses within the I District."

The structure is proposed to sit at the end of one of the diesel cardlock islands and would sit on a low grade cement island.