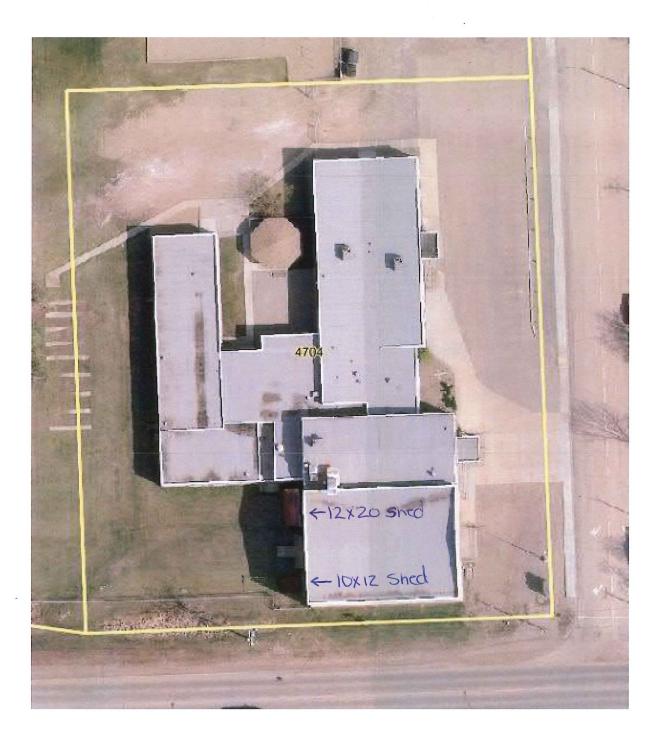

   Municipal: 4704 – 55 Street
   Proposed Development: Accessory Buildings
- Development Application: 3361-2022 Applicant: Nicole Doan Legal: Lot 14-16, Block 23, Plan 925X Municipal: 5003 – 47 Street Proposed Development: Change of Use
- Development Application: 3362-2022
   Applicant: Interpipeline Ltd.
   Legal: Lot 8, Block 1, Plan 1423887
   Municipal: 4801 75 Street
   Proposed Development: Temporary Structure
- 10. Adjournment