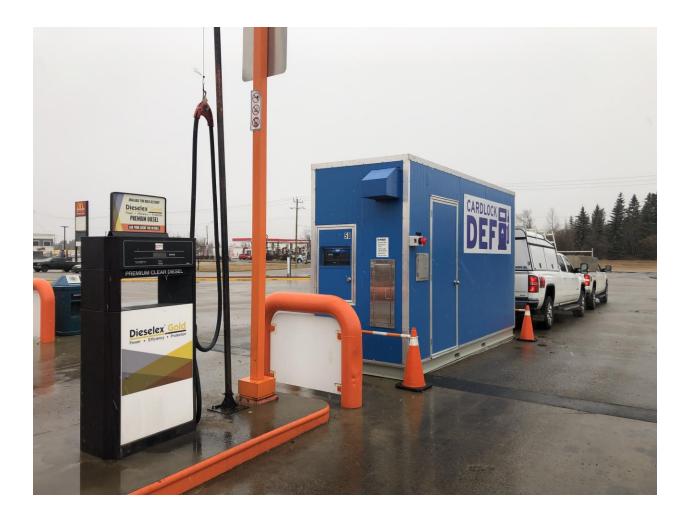

#### General:

The applicant is proposing the placement of cardlock Diesel Exhaust Fluid (DEF) pump in the form of an above ground, 5000 Liter tank, fully contained in an enclosed unit. The proposed development is an Accessory Use to the main use of the cardlock with the 75 square foot proposed structure falling under the definition of a Temporary Structure.