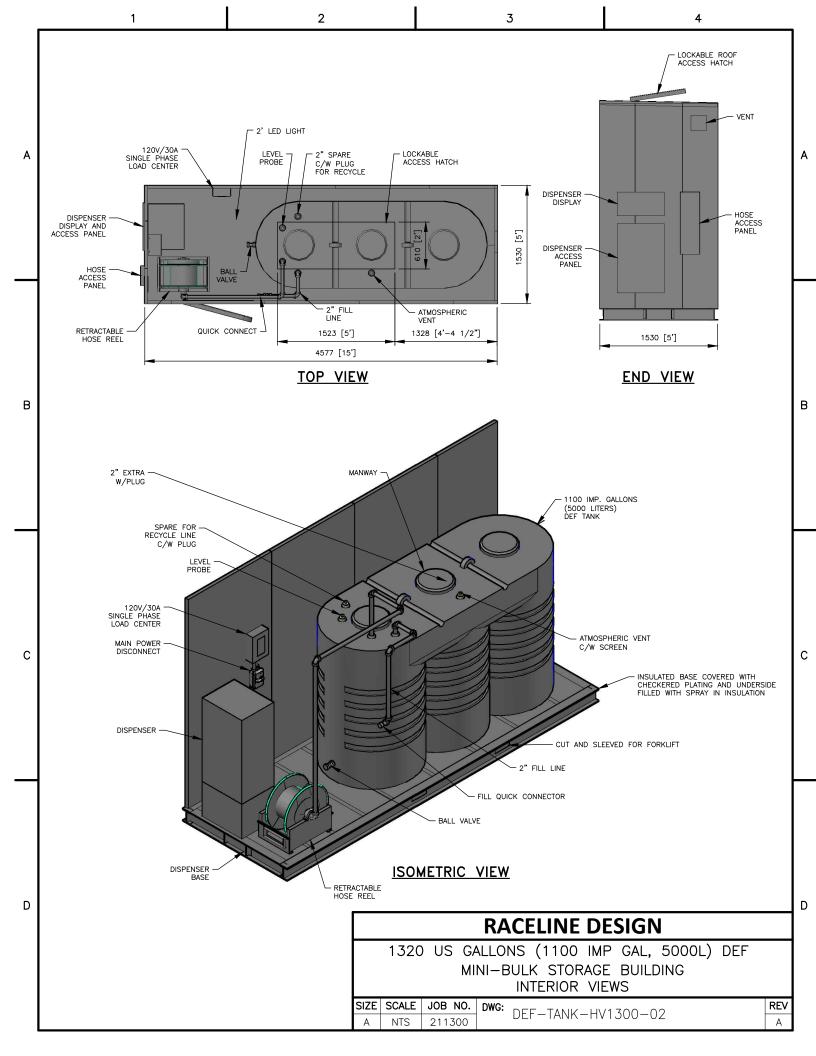

#### Issue:

Development Permit Application: 3358-2022 Applicant: Joel Kosa Proposed Location: Lot 1, Block 1, Plan 0325629 Municipal: 7007 – 50 Avenue Development: Temporary Structure

#### General:

The applicant is proposing the placement of cardlock Diesel Exhaust Fluid (DEF) pump in the form of an above ground, 5000 Liter tank, fully contained in an enclosed unit. The proposed development is an Accessory Use to the main use of the cardlock with the 75 square foot proposed structure falling under the definition of a Temporary Structure.

An Accessory Use is listed in the C2 District as a Permitted Use. A Temporary Structure is also Discretionary Use in the C2 District falling under "All Permitted Uses within the I District."

The structure is proposed to sit at the end of one of the diesel cardlock islands and would sit on a low grade cement island.

**"TEMPORARY STRUCTURE"** means a structure without any foundation or footings and which is removed when the designated time, activity or use for which the temporary structure was erected has ceased.