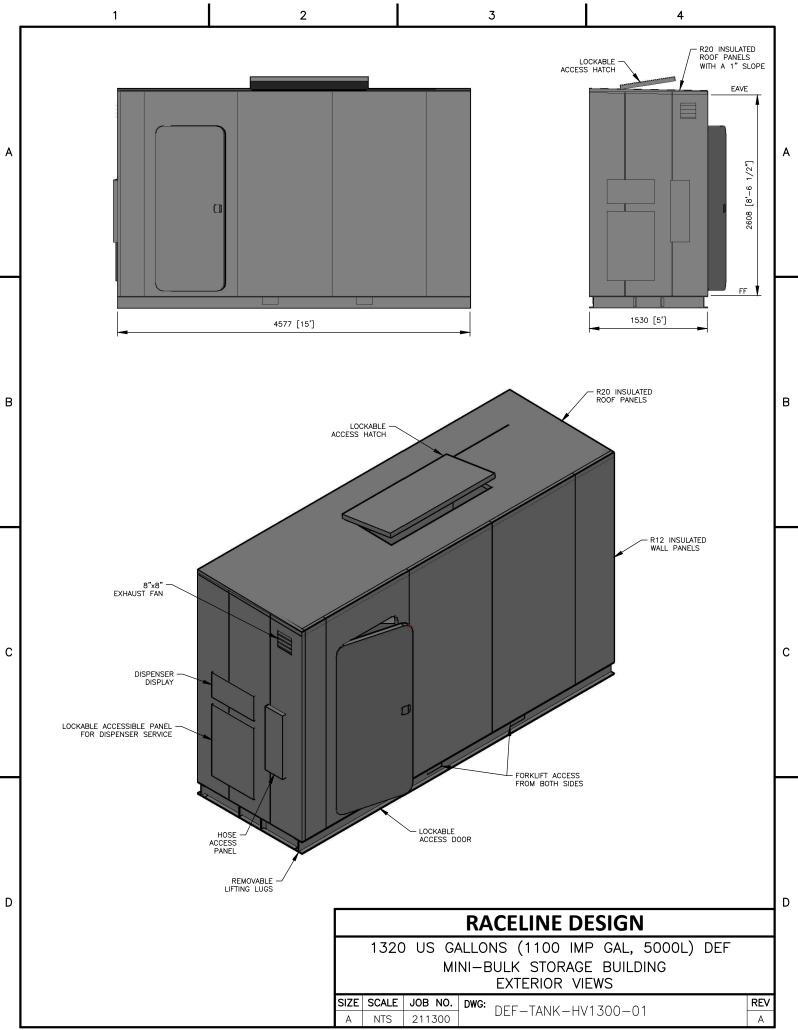

#### Issue:

Development Permit Application: 3358-2022 Applicant: Joel Kosa Proposed Location: Lot 1, Block 1, Plan 0325629 Municipal: 7007 – 50 Avenue Development: Temporary Structure

#### General:

The applicant is proposing the placement of cardlock Diesel Exhaust Fluid (DEF) pump in the form of an above ground, 5000 Liter tank, fully contained in an enclosed unit. The proposed development is an Accessory Use to the main use of the cardlock with the 75 square foot proposed structure falling under the definition of a Temporary Structure.

An Accessory Use is listed in the C2 District as a Permitted Use. A Temporary Structure is also Discretionary Use in the C2 District falling under "All Permitted Uses within the I District."

The structure is proposed to sit at the end of one of the diesel cardlock islands and would sit on a low grade cement island.

**"TEMPORARY STRUCTURE"** means a structure without any foundation or footings and which is removed when the designated time, activity or use for which the temporary structure was erected has ceased.