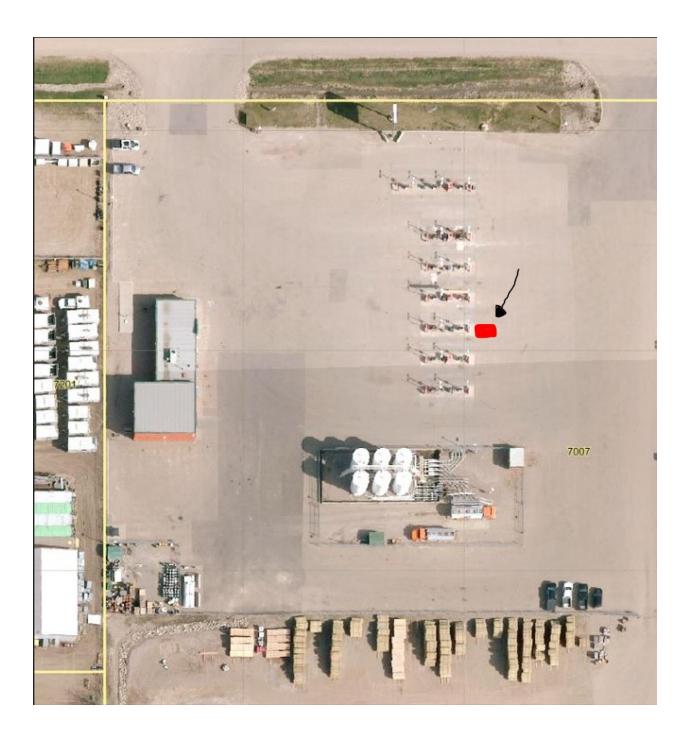

#### General:

The applicant is proposing the placement of cardlock Diesel Exhaust Fluid (DEF) pump in the form of an above ground, 5000 Liter tank, fully contained in an enclosed unit. The proposed development is an Accessory Use to the main use of the cardlock with the 75 square foot proposed structure falling under the definition of a Temporary Structure.

An Accessory Use is listed in the C2 District as a Permitted Use. A Temporary Structure is also Discretionary Use in the C2 District falling under "All Permitted Uses within the I District."

The structure is proposed to sit at the end of one of the diesel cardlock islands and would sit on a low grade cement island.