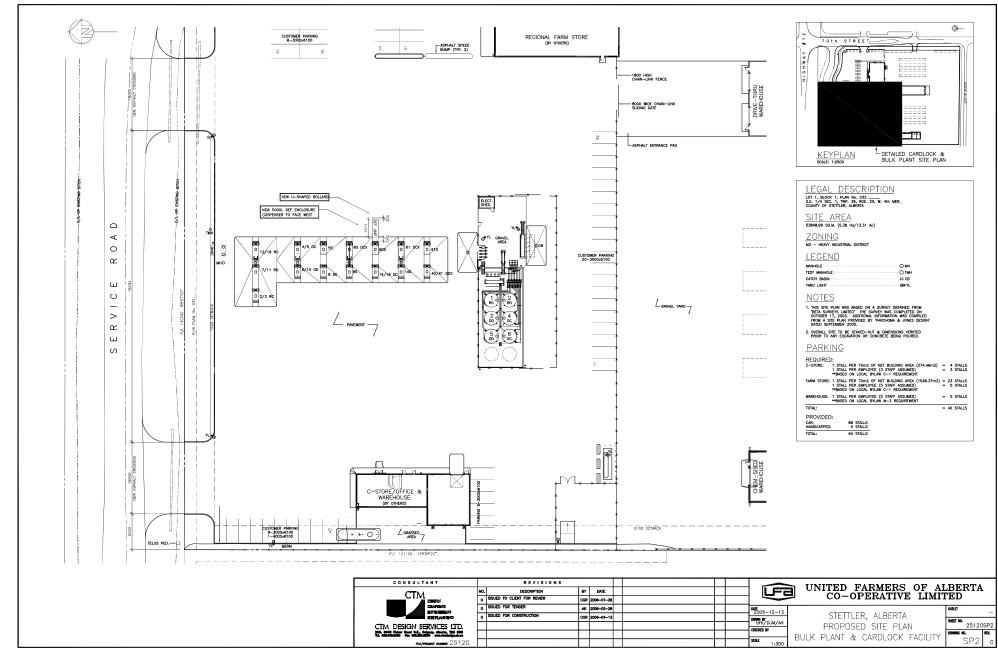

#### Issue:

Development Permit Application: 3358-2022 Applicant: Joel Kosa Proposed Location: Lot 1, Block 1, Plan 0325629 Municipal: 7007 – 50 Avenue Development: Temporary Structure

#### General:

The applicant is proposing the placement of cardlock Diesel Exhaust Fluid (DEF) pump in the form of an above ground, 5000 Liter tank, fully contained in an enclosed unit. The proposed development is an Accessory Use to the main use of the cardlock with the 75 square foot proposed structure falling under the definition of a Temporary Structure.

An Accessory Use is listed in the C2 District as a Permitted Use. A Temporary Structure is also Discretionary Use in the C2 District falling under "All Permitted Uses within the I District."

The structure is proposed to sit at the end of one of the diesel cardlock islands and would sit on a low grade cement island.