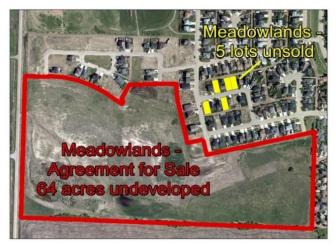

ated below:

#### Realized:

Land Development Reserve @ Dec. 31/22 \$1,106,622
Projected additions to Dec. 31/23 \$0.00
Projected deletions to Dec. 31/23 \$0.00

Total Land Development Reserve @ Dec 31/23 \$1,106,622

### **Unrealized:**

| Meadowlands – (68 acres undeveloped)  | \$700,000   |                       |
|---------------------------------------|-------------|-----------------------|
| Meadowlands (5 lots unsold)           | \$308,250   | (\$61,650 per lot)    |
| Emmerson (1 duplex lot unsold)        | \$74,900    | (\$74,900 per lot)    |
| Emmerson (partially serviced 53 lots) | \$530,000   | (@ \$10,000 per lot)  |
| NE Industrial (128 acres undeveloped) | \$1,280,000 | (@ \$10,000 per acre) |
| Net Fair Value                        | \$3,999,772 |                       |







Administration, being conservative, has not forecast any sales of our remaining serviced residential lots/undeveloped lands in 2023. Although Town lots are priced competitively, and with the implementation of various economic development policies (realtor incentives, tax incentives) by Council, local lot sales/home construction is being predominantly driven privately in Meadowlands by the Park and infill developments.

Normally the Town's unrealized Land Development properties, through relatively consistent annual lot sales, would have

provided this Interim Operating Budget with approximately \$54,580 towards Subdivision Administration departmental costs and a further \$40,000 (ROI like) contribution. However, with no forecasted municipal lot sales in 2023, the Operating Budget is n