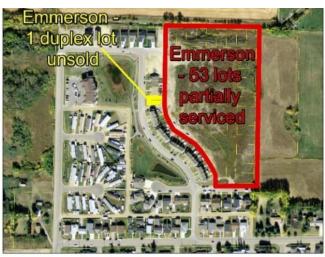

Destination Stettler welcomed visitors from across the county this summer, and data across all social channels and the website shows a steady increase in visitors, followers and engagement.

New events in 2023 are to include the 'Big Jack Classic' Ice Fishing Derby and a Home Show for home-based businesses and trades.