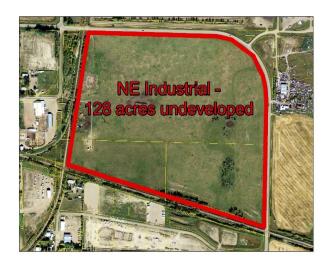

Destination Stettler welcomed visitors from across the county this summer, and data across all social channels and the website shows a steady increase in visitors, followers and engagement.

New events in 2023 are to include the 'Big Jack Classic' Ice Fishing Derby and a Home Show for home-based businesses and trades.