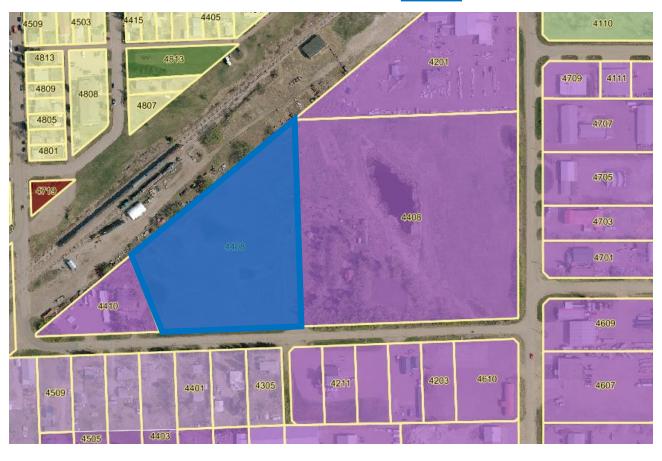

--------------------------|
| Public Hearing held December    | er 20 <sup>th</sup> , 2022 at 7: | 00 P.M.           |                           |
| READ a second time this         | day of                           | A.D. 2022.        |                           |
| READ a third time and finally r | nassed this                      | day of            |                           |

| EAD a third time and finally passed this | day of        | A.D. 2022. |
|------------------------------------------|---------------|------------|
|                                          |               |            |
|                                          | Mayor         |            |
|                                          | Assistant CAO |            |

## Schedule A

## **Proposed Rezoning**







#### **Section 87: I Industrial District**

### 87.1 Purpose:

To provide an area for industrial uses and other uses herein listed, which are compatible with the area.

### 87.2 Uses:

| Permitted Uses                         | Discretionary Uses                            |
|----------------------------------------|-----------------------------------------------|
| Accessory Building                     | Abattoir                                      |
| Autobody and Repair Shop               | Accessory Use                                 |
| Automobile Repair Garage               | Aggregate Stockpiling                         |
| Automobile Supply Store                | Aggregate Stockpiling – Temporary             |
| Building Demolition                    | Aggregate Storage Area