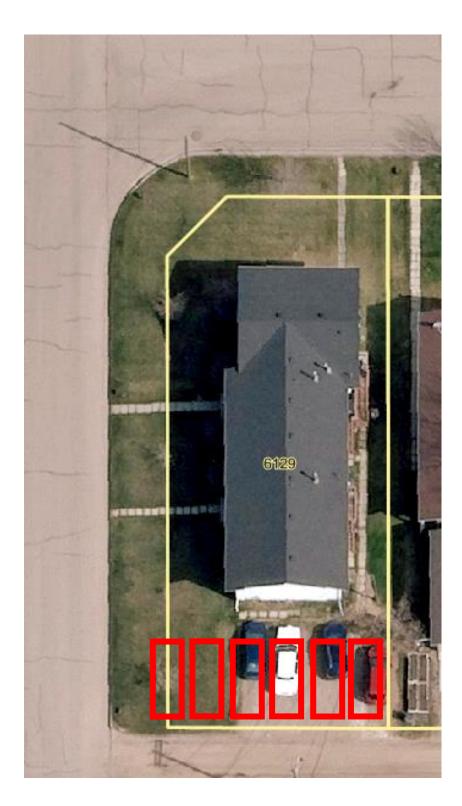

#### General:

The applicant is proposing to utilize one unit of the existing triplex at 6129 – 50A Avenue as a short-term rental (Airbnb/VRBO). This is classified as a Bed and Breakfast Facility within the Town of Stettler Land Use Bylaw 2060-15.

As Bed and Breakfast Facility is a discretionary use in the R2: Residential General District, this application requires a Municipal Planning Commission decision.

As per Land Use Bylaw 2060-15 the applicant is required to provide 2 parking stalls per unit, which totals 6 off-street parking stalls. Currently there is only four parking stalls and the applicant has proposed to extend the parking area to the west property boundary to meet the Land Use Bylaw requirements. However, the lot at 6129-50A Avenue is 16.8 meters wide and as per Section 57 in the Town of Stettler Land Use Bylaw #2060-15 the total width required to accommodate six stalls would be 18 meters. Therefore, the applicant has asked for a variance to extend the parking area past the west property boundary into the Towns boulevard by 1.2 meters to allow for all 6 off-street parking stalls to be in the rear yard accessing the lane.

#### **Development Review:**

Land Use District - R2: Residential General Existing Land Use – Residential (Dwelling, Triplex) Proposed Use - Bed and Breakfast Facility/ Dwelling, Triplex

Parking Parking stall depth = 6.0 meters Parking stall width = 3.0 meters Required Parking Stalls: 6 Proposed Parking Stalls: 6