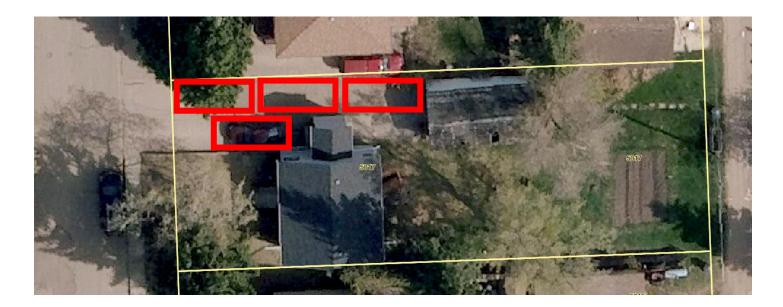

#### General:

The applicant is proposing to use a portion of her single family dwelling as a short term rental, falling under the definition of Bed and Breakfast Facility. The applicant has advised that two bedrooms on the main level will be available to rent.

As Bed and Breakfast Facility is a discretionary use in the R2: Residential General District, this application requires a Municipal Planning Commission decision.

The applicant will be required to provide an off street parking stall for each bedroom available to rent as required in Section 36 in the Town of Stettler Land use Bylaw #2060-15. This requirement is met with the size of the existing driveway.

#### **Development Review:**

Land Use District: R2: Residential General Existing Land Use: Residential Proposed Use: Residential, Bed and Breakfast

Required Parking Stalls: 4 Proposed Parking Stalls: 4