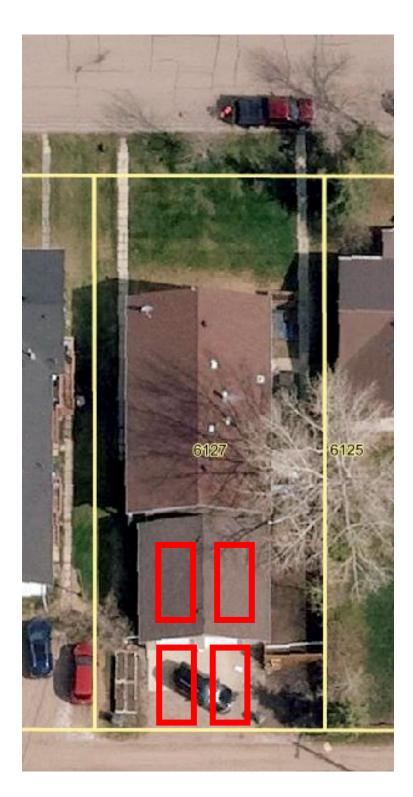

# **Request For Decision**

Issue:

Development Permit Application: 3430-2023 Applicant: Susan Hernando Proposed Location: 6129 – 50A Avenue Municipal: Lot 13, Block 1, Plan 5128KS Development: Bed and Breakfast Facility

#### General:

The applicant is proposing to utilize one unit of the existing triplex at 6129 – 50A Avenue as a short-term rental (Airbnb/VRBO). This is classified as a Bed and Breakfast Facility within the Town of Stettler Land Use Bylaw 2060-15.

As Bed and Breakfast Facility is a discretionary use in the R2: Residential General District, this application requires a Municipal Planning Commission decision.

As per Land Use Bylaw 2060-15 the applicant is required to provide 2 parking stalls per unit, which totals 6 off-street parking stalls. Currently there is only four parking stalls and the applicant has proposed to extend the parking area to the west property boundary to meet the Land Use Bylaw requirements. However, the lot at 6129-50A Avenue is 16.8 meters wide and as per Section 57 in the Town of Stettler Land Use Bylaw #2060-15 the total width required to accommodate six stalls would be 18 meters. Therefore, the applicant has asked for a variance to extend the parking area past the west property boundary into the Towns boulevard by 1.2 meters to allow for all 6 off-street parking stalls to be in the rear yard accessing the lane.

#### **Development Review:**

Land Use District - R2: Residential General Existing Land Use – Residential (Dwelling, Triplex) Proposed Use - Bed and Breakfast Facility/ Dwelling, Triplex

Parking Parking stall depth = 6.0 meters Parking stall width = 3.0 meters Required Parking Stalls: 6 Proposed Parking Stalls: 6