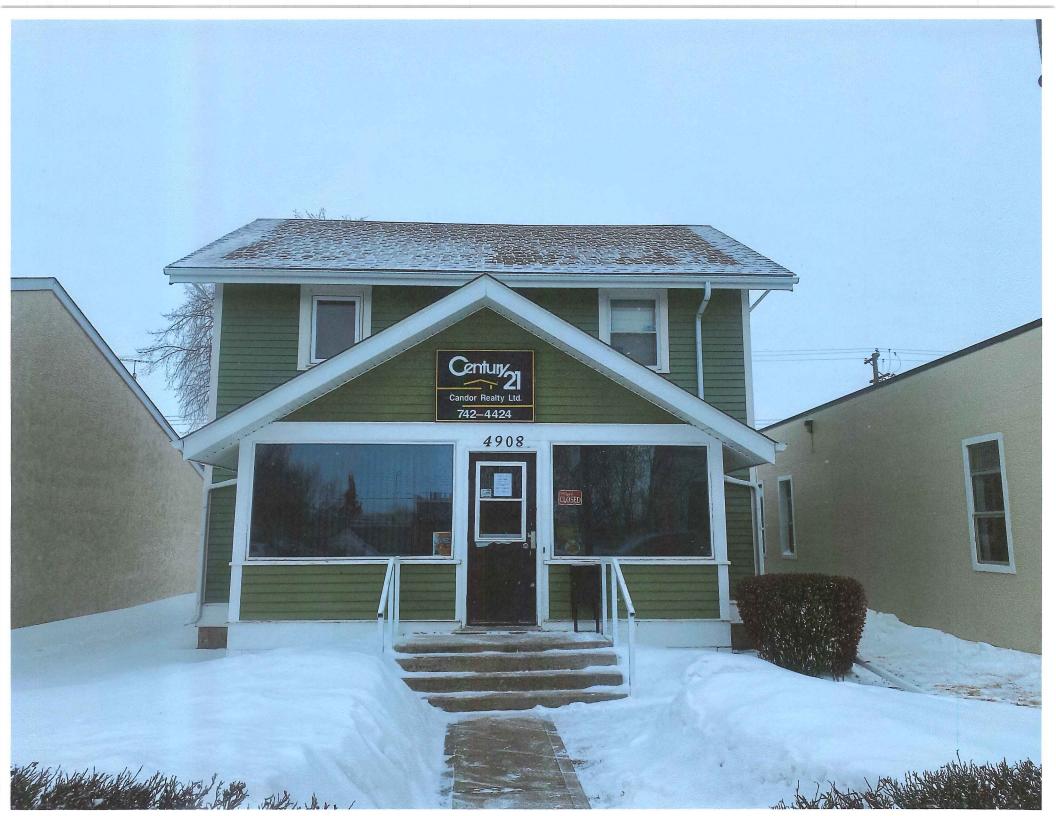

#### Issue:

Development Permit Application: 3435-2023 Applicant: True Fence Klassen & Associates Proposed Location: 4908 – 51 Street Municipal: Lot 7, Block 8, Plan RN54 Development: Change of Use – Dwelling, Single Detached (existing)

# General:

The applicant is proposing to change the use of the existing building at 4908 – 51 Street from an office building to a dwelling, single detached (existing). As this building is located within the C1: Commercial Central District the use for Dwelling, Single Detached (existing) is listed as a discretionary use and requires Municipal Planning Commission approval.

The building at the above-mentioned address was originally built in 1930 as a singlefamily dwelling and still appears as such from the outside (as shown below). Currently the building is used as a realtor office and Town records show the change from residential to commercial use was 35-40 years.

The applicant has supplied photos of the main building and has indicated that the building does still resemble a house on the exterior and interior and would not require any extensive renovations to function as a dwelling. Additionally, there is a detached two car garage in the rear yard.