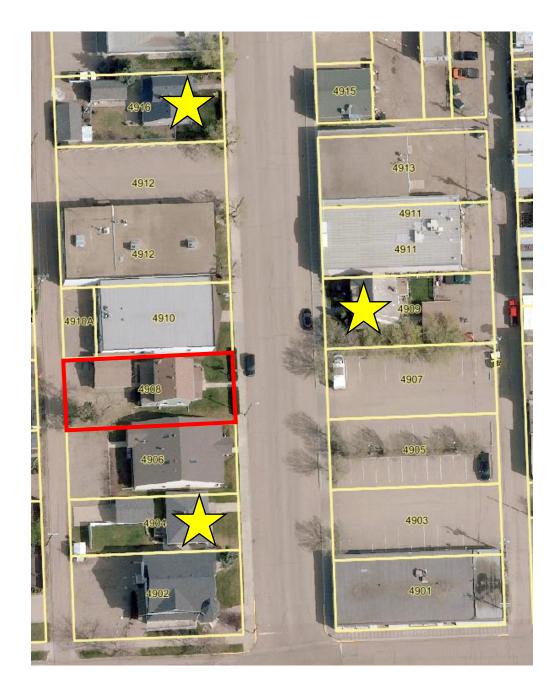

#### Issue:

Development Permit Application: 3435-2023 Applicant: True Fence Klassen & Associates Proposed Location: 4908 – 51 Street Municipal: Lot 7, Block 8, Plan RN54 Development: Change of Use – Dwelling, Single Detached (existing)

Furthermore, the proposed change is located within the same block as three existing permitted single-family dwellings.