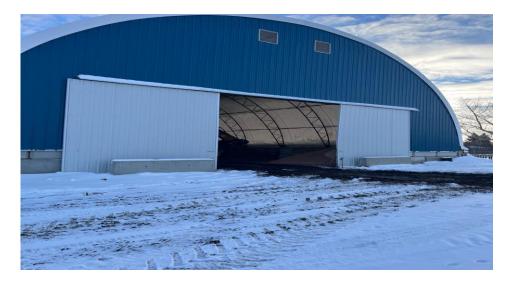

#### 1. Cold Storage Shed - \$400,000

o \$400,000 – General Reserve

Replace the existing cold storage with a heated shop. Public works does not currently have enough indoor heated storage for equipment. Safely securing equipment indoors not only reduces theft and damage but prolongs the life of the equipment. This additional space will be set up to store parts and signage, but also will be used as a workspace for staff to complete projects.