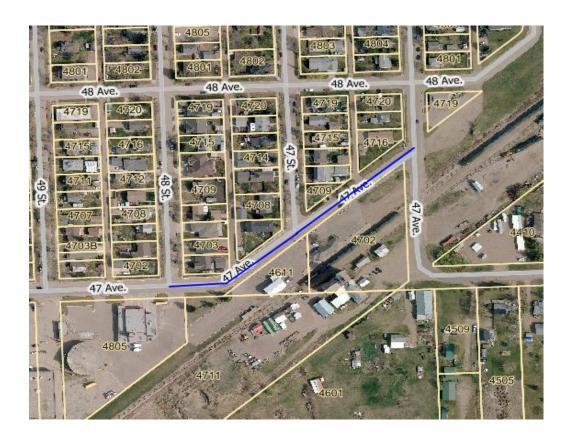

## 2. 2024 Road Way Reconstruction, Water, Sanitary and Storm Service Replacement – \$1,563,000

Spruce Drive – Hwy 56 to 61 Street (\$530,000) and Spruce Drive Sidewalk (\$323,000) – \$853,000
 \$853,000 – Canada-Community Building Fund

Construct a 1.2m wide concrete sidewalk abutting the existing curb and gutter along the south side of Spruce Drive. Mill and overlay Spruce Drive from Highway 56 to 61 street.

- **2.** Watermain on 47 Avenue 46 to 48 Street \$350,000
  - o \$350,000 Local Government Fiscal Framework