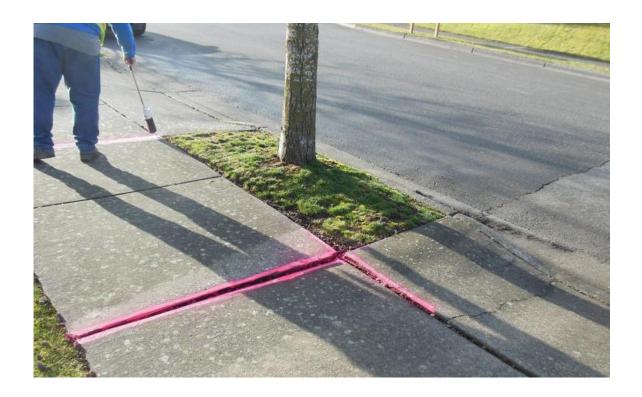

Utilize engineering services to provide a tender ready plan for pump upgrades in 2025.

- 4. Culvert Hwy 56 at Rail Tracks \$20,000
  - \$20,000 Available for Capital (Other)

Drill a new drainage pipe under highway 56 to replace the collapsed culvert that carries storm water across the highway.