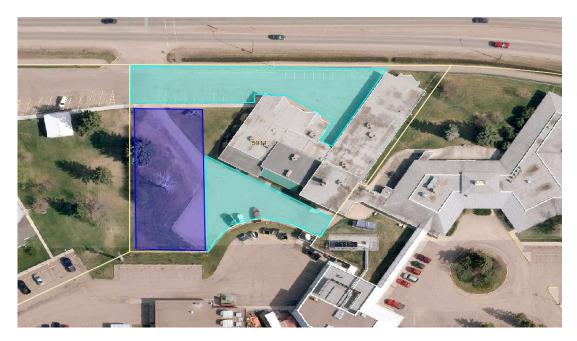

- **5.** Health Unit Parking Lot \$145,000
  - o \$80,000 Local Government Fiscal Framework
  - \$65,000 Canada Community Building Fund

Pave the newly expanded parking lot at the rear of the health unit, mill and overlay the existing rear and front parking lots.