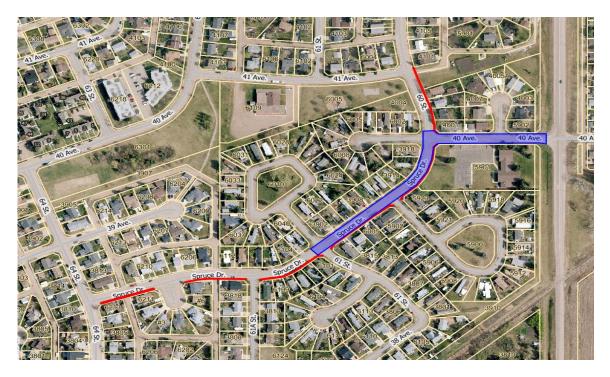

## 2. 2024 Road Way Reconstruction, Water, Sanitary and Storm Service Replacement – \$1,563,000

Spruce Drive – Hwy 56 to 61 Street (\$530,000) and Spruce Drive Sidewalk (\$323,000) – \$853,000
 \$853,000 – Canada-Community Building Fund

Construct a 1.2m wide concrete sidewalk abutting the existing curb and gutter along the south side of Spruce Drive. Mill and overlay Spruce Drive from Highway 56 to 61 street.

- **2.** Watermain on 47 Avenue 46 to 48 Street \$350,000
  - o \$350,000 Local Government Fiscal Framework