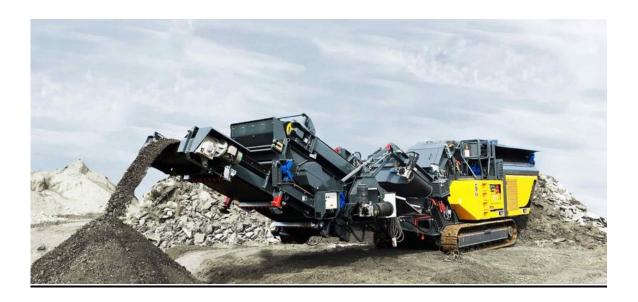

#### 6. Concrete Crushing - \$150,000

o \$150,000 - General Reserve

Crush the accumulated stock pile of concrete and asphalt salvaged from town projects and recycled from contractors/landowners. This program significantly reduces the amount of landfill space required and also provides re-usable aggregate for town needs.