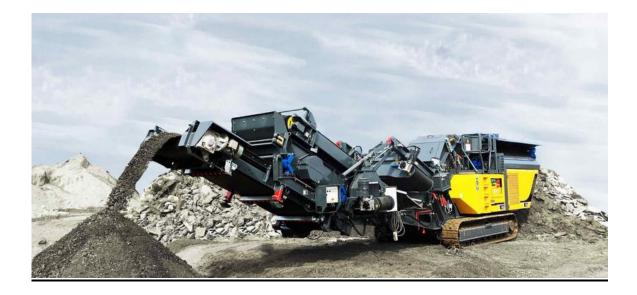

Pave the newly expanded parking lot at the rear of the health unit, mill and overlay the existing rear and front parking lots.

- 6. Concrete Crushing \$150,000
  - o \$150,000 General Reserve

Crush the accumulated stock pile of concrete and asphalt salvaged from town projects and recycled from contractors/landowners. This program significantly reduces the amount of landfill space required and also provides re-usable aggregate for town needs.