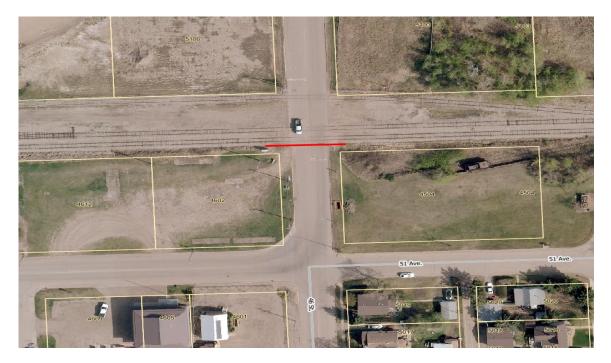

- **3.** Lift Station A Pump Upgrade Planning \$20,000
  - \$20,000 2024 Operating Budget

Utilize engineering services to provide a tender ready plan for pump upgrades in 2025.

- 4. Culvert Hwy 56 at Rail Tracks \$20,000
  - \$20,000 Available for Capital (Other)

Drill a new drainage pipe under highway 56 to replace the collapsed culvert that carries storm water across the highway.

- 5. Health Unit Parking Lot \$145,000
  - \$80,000 Local Government Fiscal Framework
  - \$65,000 Canada Community Building Fund