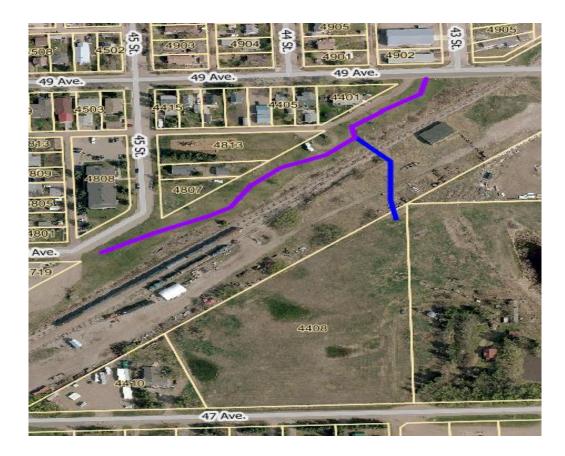

- 2. Watermain on 47 Avenue 46 to 48 Street \$350,000
  - o \$350,000 Local Government Fiscal Framework

Remove the existing cast iron water main and replace with PVC, includes all fittings, valves and existing services.