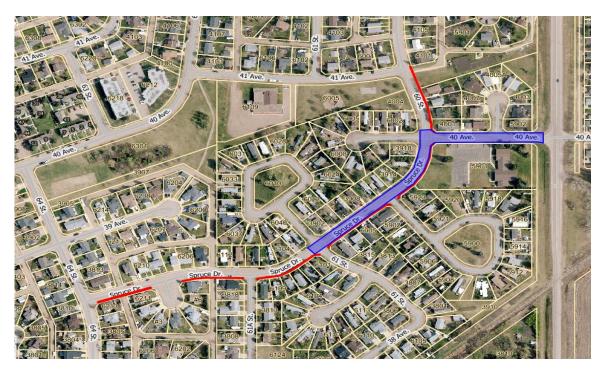

- 2. 2024 Road Way Reconstruction, Water, Sanitary and Storm Service Replacement \$1,563,000
  - Spruce Drive Hwy 56 to 61 Street (\$530,000) and Spruce Drive Sidewalk (\$323,000) \$853,000
     \$853,000 Canada-Community Building Fund

Construct a 1.2m wide concrete sidewalk abutting the existing curb and gutter along the south side of Spruce Drive. Mill and overlay Spruce Drive from Highway 56 to 61 street.

S:\Misc Town\Steven\Finance\2024 Budget\2024 - Council Capital Budget Summary.docx