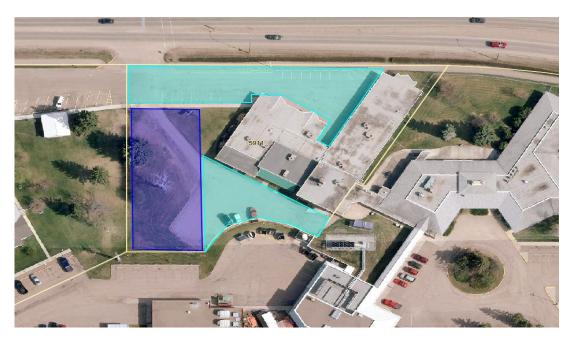

- 2. Okoppe Way 4915 50 Street \$72,000
  - \$12,000 Available for Capital
  - \$60,000 General Reserve

Create a walkway with a gathering area that will have a permanent shade structure with seating. Landscaping will beautify the space. Two signs will be installed, one with the dedication of the space naming it Okoppe Way and the second with the history of the twin town program. Budget includes concrete, shade structure, furniture, landscaping, signage, and fencing. Construction in 2024, with dedication of space on the 35<sup>th</sup> anniversary of the twin town program in 2025.