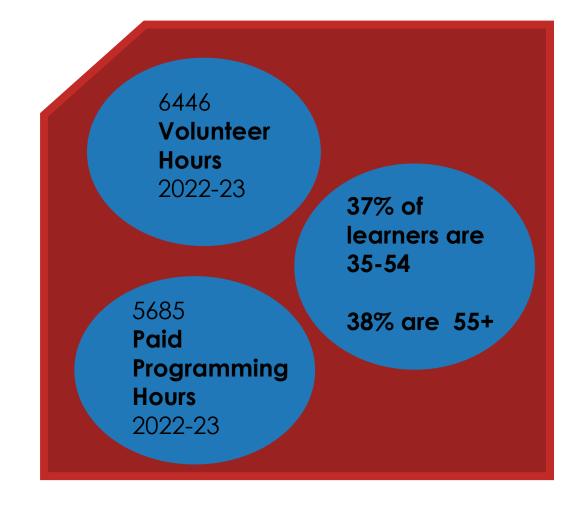

## **Team Members**

8 team members, working across 15 different program areas

## Volunteer Tutors

In math, reading, test preparation, work search skills