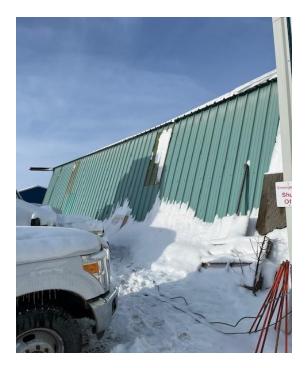

## 1. Cold Storage Shed - \$400,000

o \$400,000 - General Reserve

Replace the existing cold storage with a heated shop. Public works does not currently have enough indoor heated storage for equipment. Safely securing equipment indoors not only reduces theft and damage but prolongs the life of the equipment. This additional space will be set up to store parts and signage, but also will be used as a workspace for staff to complete projects.