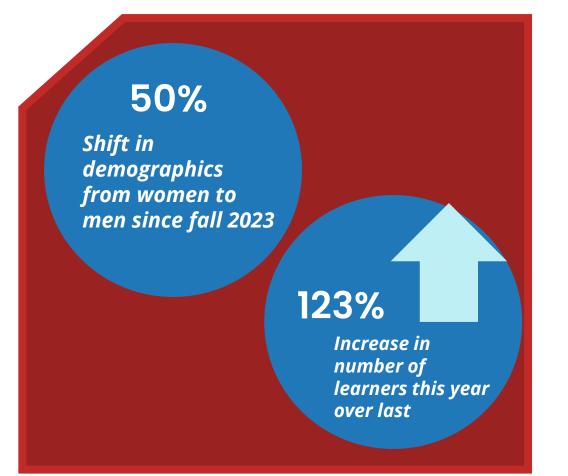

## What do we do?

Our main focus has been on Literacy and Foundational Learning -

We now include Digital Literacy skills as part of our foundational learning program

Exponential growth in this area this year, especially in the 50+ demographic