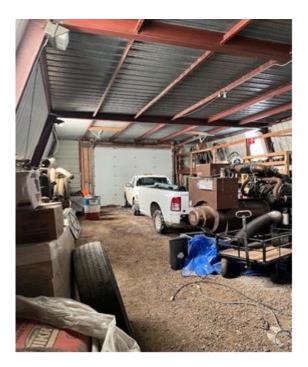

## 1. Cold Storage Shed - \$400,000

o \$400,000 - General Reserve

Replace the existing cold storage with a heated shop. Public works does not currently have enough indoor heated storage for equipment. Safely securing equipment indoors not only reduces theft and damage but prolongs the life of the equipment. This additional space will be set up to store parts and signage, but also will be used as a workspace for staff to complete projects.