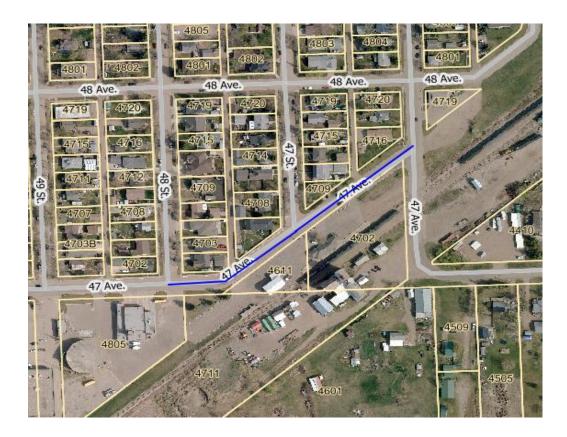

- 2. Watermain on 47 Avenue 46 to 48 Street \$350,000
  - o \$350,000 Local Government Fiscal Framework

Remove the existing cast iron water main and replace with PVC, includes all fittings, valves and existing services.