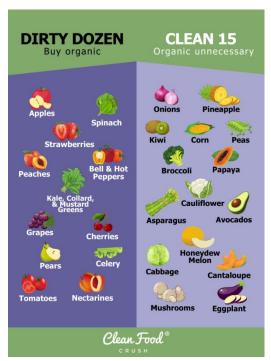

# "The Dirty Dozen"

The Dirty Dozen, which may have more pesticide residue, are a top priority if you wish to buy organic: strawberries, spinach, kale, nectarines, apples, grapes, peppers, cherries, peaches, pears, celery, tomatoes.