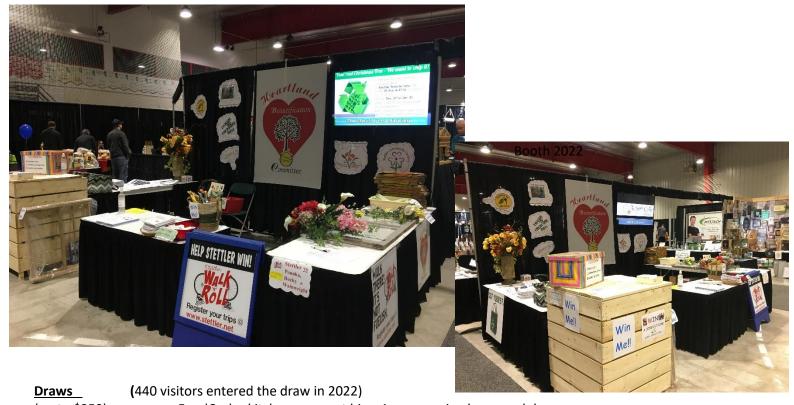

# TRADE SHOW - April 14 - 16, 2023

Ideas and last year's stats March meeting:

(up to \$250) FoodCycler kitchen compost bin – Laura received personal demo

compost bin - Bob Poapst & Outdoor Ed class - Grace

indoor clothes rack - Laura

hydroponic basket - Laura (Over the Top Hydroponics - donated \$60 sprout package for \$25.)

**Giveaways** BYO Bag sticky note pads gave 170, have 80 left

Re-usable straws gave 61, have 89 left

Paper yard waste bags Hme Hdwre gave 100, have 800 left (give at Plant Exchange)

gave about 400 sunflower seeds last year Seeds

This year from No Frills flower seeds - have 97

vegetable seeds - have 397

**Booth schedule** Jacqui

**ACTIVITIES:** 

**Upcycle Challenge Silent Auction** - social media promotion only

- Deadline March 31 - Grace

Focus on Community Gardens "Garden Corner"? Melanie

> Survey about CGs? Starter package?

Compost bins: Take orders for H.S to build - Grace

#### **Handouts**

HBC trifold brochure - made 300; gave out 122, have 178 left - Must be redone - **Jacqui & Grace** "Where do I Fix it?" - gave out 7 (with no promotion of it by booth volunteers), have 43 left

"Backyard Composting: Getting Started" - gave out 14 (with no promotion of it by booth volunteers), 36 left Historic Walk - gave out 5 (with no promotion of it by booth volunteers); have 20 left