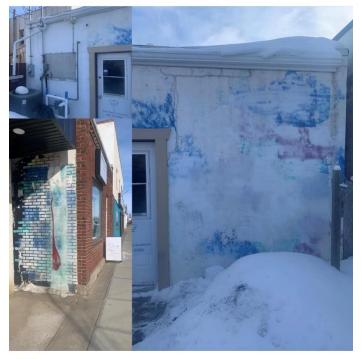

Attention local artists-Opportunity to contribute to our downtown atmosphere!! I will be accepting design applications for a mural (or two) to be painted on the south side and possibly the back of 4822 - 50th street (see photo) to enhance our downtown!!

The new Stettler Connections
Alicia Cosmo Kneeland-Teasdale · 16h

- ·No previous experience necessary
- ·All submissions will be considered
- ·Local theme a benefit
- ·We will take care of permits
- ·All supply costs will be covered
- •Your name/company can be included Hoping to complete the street piece by July 2023 Please DM me, or email stettlermediaesthetics@gmail.com