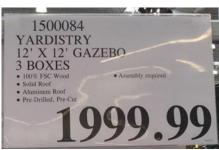

#### f) MASON'S DONATION

Wayne Tebbe and Allan have had brief discussions about designs for the shade.

Grace presented a photo of a design but it was determined that it would be easily vandalized.

Canvas sails were also discussed, but we are unsure of the wear and tear that these could take.