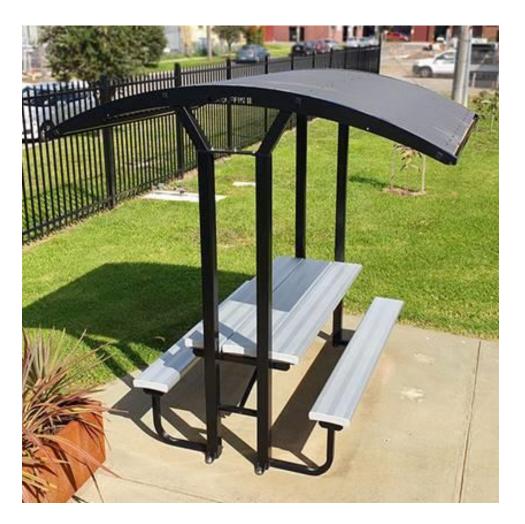

### Mason's Donation

- A. King has not talked to WTS yet regarding design, and cost of covered benches
- Need to decide what kind of structure:
  - Full roof?
  - Pergola?
  - Sail?
- Type of material?
- J. Peterson to research and send via email for comment

# 1. Mason's Project

Covered benches in playgrounds – Allan: Wayne Tebbe design? Start with West Stettler playground?

# **Option A**

**Option B** 

**Option C** 