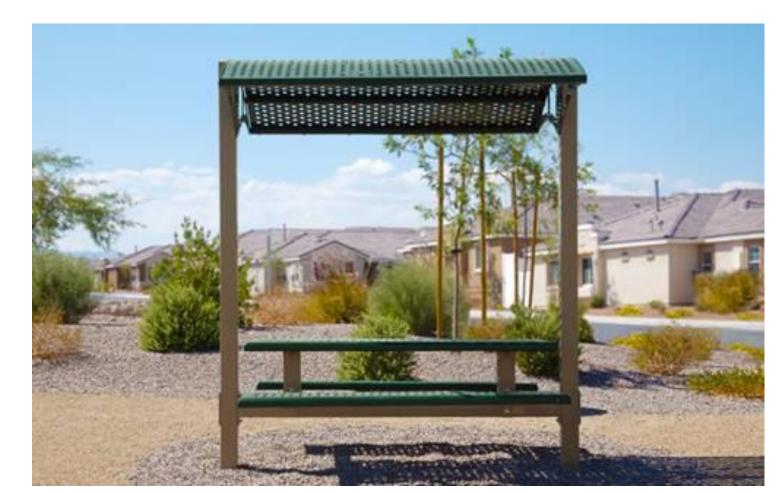

# 1. Mason's Project

Covered benches in playgrounds – Allan: Wayne Tebbe design? Start with West Stettler playground?

# **Option A**

**Option B** 

**Option C** 