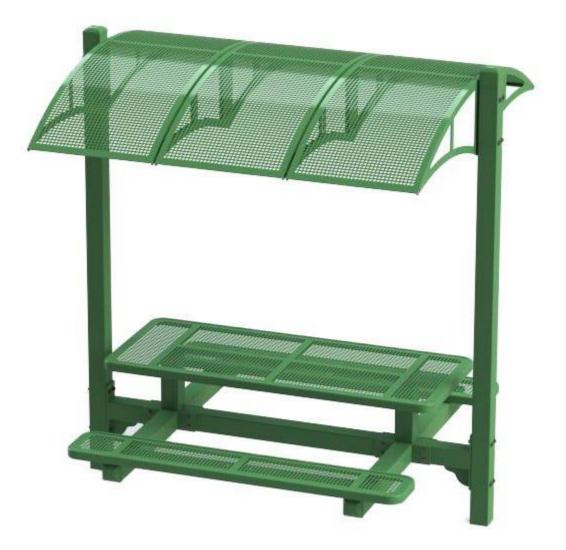

# 1. Mason's Project

Covered benches in playgrounds – Allan: Wayne Tebbe design? Start with West Stettler playground?

# **Option A**

**Option B** 

**Option C** 