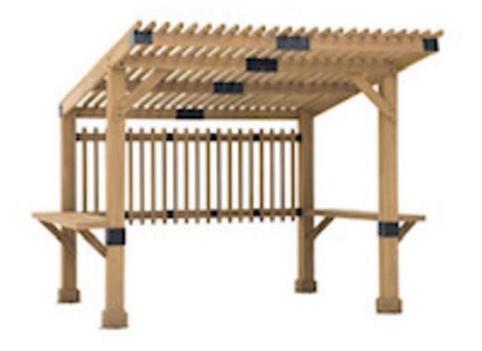

# 1. Mason's Project

Covered benches in playgrounds – Allan: Wayne Tebbe design? Start with West Stettler playground?

# **Option A**

**Option B** 

**Option C** 