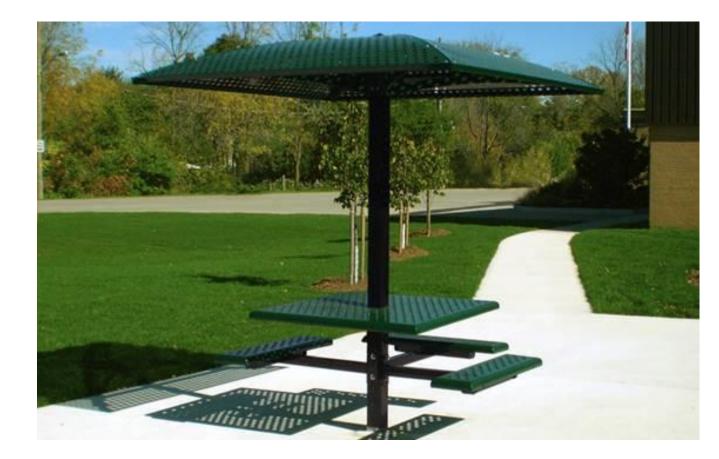

# 1. Mason's Project

Covered benches in playgrounds – Allan: Wayne Tebbe design? Start with West Stettler playground?

# **Option A**

**Option B** 

**Option C** 