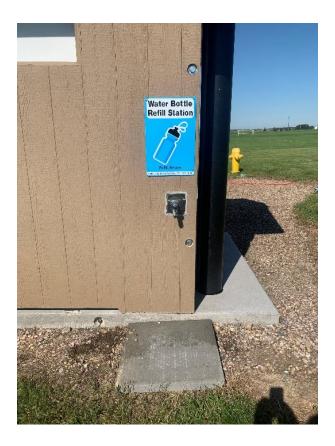

## Water Refill Stations

- No feedback yet
- Definitely getting used
- Talk to Karen at the Museum regarding water bottles. See if maybe they could supply water for their events or put a tap outside there.
- L. Norman to talk to Karen

# B. Water Bottle Refill stations - Grace

Currently at Sports Park & Spray Park Possible locations: Downtown park? Ag Society? Museum?