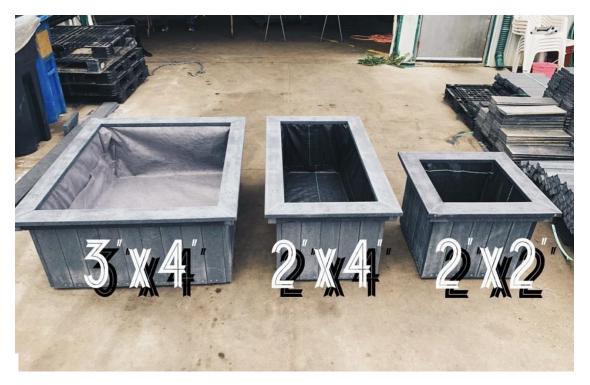

s? ask Rob Spencer– **Tina**

Galvanized steel raised beds and mow between (Donna McKenzie) – Laura OR

Overacker raised beds, Pnewko Trucking, Lacombe (see next page)

Rental agreement addition: ???

As a plot renter, you are responsible for keeping your area reasonably free of weeds. If a plot becomes overgrown with dense and/or tall weeds, the plot renter will be notified and if the situation is not rectified in two weeks, Town staff may, at their discretion, rototill the plot under, in order to prevent the spread of weeds to other gardeners.

(We have to keep garden edges reasonably weed-free, to set an example.)

### **RAISED BED OPTIONS:**

Pnewko Trucking – Travis Overacker:

a) completely self-contained planters with a floor and fully assembled 3'x4' \$325 3'x6' \$475 4'x8' \$650



b) "Secondly, we could build planters on site with no bottom that would still last forever using our 2x6 and 1x6 lumber, this way materials would come in at \$300 for a 4'x8' planter. I would donate my time to help organize this with tools and plans as Stettler is my home town and I feel this would be a great project. Below is a photo of a ground level planter with no bottom to give you an idea of what can be done."



HOME

ABOUT US

**BLOGS & ARTICLES** 

CONTACT US CUSTOM PROJECTS SEARCH

Home / Stock Tanks, Water Troughs & Drinkers / Galvanized Steel Stock Tanks / Galvanized Raised Garden Beds

## 4' x 12' x 18"







### **Galvanized Raised Garden Beds**

Length: Width:

### \$691.08

SKU: GB0412

On backorder. Ships in 2-8 weeks. Learn more

Quantity: ADD TO CART

Shipping can be