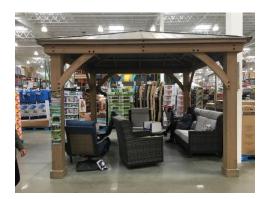

|                   |                   |                        | Total YTD Expense      |                   | (17,047.53) |  |  |
|      |        |             |                   |                       |                      |                   |                   |                        |                        |                   |             |  |  |
|      |        |             |                   |                       |                      |                   |                   |                        | Net: Revenue - Expense |                   | (32,357.53) |  |  |

# Stettler Blooms - September 14, 2023

## 1. Mason's Project

Covered benches in playgrounds – **Grace: Wayne Tebbe working on design** Start with West Stettler playground

### **Option A**







# 2. West Stettler Container Contest

Recipients received \$50 Heart of Alberta Dollars? Announced publicly?

# 3. Open House Garden Tour – Friday, August 11 - Laura

**Evaluation** 

# 4. Community Gardens

- NE Gardens raspberry dead canes removed by work bee
   Thank you to Laura, Cheryl, Tina, Melanie & Grace
- CG #2 storage shed? Metalex?? Public Works? Allan
- Possible good soil/aged manure sources? ask Rob Spencer– **Tina**

Galvanized steel raised beds and mow between (Donna McKenzie) – Laura OR

Overacker raised beds, Pnewko Trucking, Lacombe (see next page)

Rental agreement addition: ???

As a plot renter, you are responsible for keeping your area reasonably free of weeds. If a plot becomes overgrown with dense and/or tall weeds, the plot renter will be notified and if the