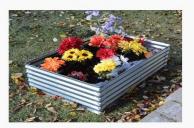

beds can be powdered coated to any color. Garden beds can be easily assembled as they come with prepunched holes and Hardware.

**Features** 

- · Fabricated from ASTM A653 G90 Galvanized steel.
- · 2" X 0.5 corrugations provide stiffness and rigidity.
- Top edge folded for safety and strength.
- · Straight pieces are bolted to the ends to get the required length.
- · Easy to increase length by bolting additional straight pieces to the garden bed.
- · Stiffner pieces included where required to prevent buckling.
- · Available in custom sizes.
- · Powder coated garden beds available.
- · Hardware included.
- · Everlasting environment friendly maintenance free.
- · Provide easy drainage.
- · Can be used around deck for decorating.
- Packaged in cardboard boxes for long distance shipment.







4' x 8' x 22"H \$300.00 ea. square corners Orders of 6 or more 10% off

\$270.00 ea.

Rounded corners add 10% Delivery 3 weeks approx. **FOB Tecsteel Edmonton** 

# 5. Community Orchard – Barry & Louise

- fruit ready?
- weed situation?
- "Quintessential Grass" situation?
- replacement trees DNA Gardens? October

### From Jacqui:

There are 3 or 4 trees that are pretty much dead that should be replaced. Are they the same ones that were dead last year that just didn't get replaced? It appears that the deer have been eating the branches. They do need some more cleaning up because now they have these ugly stubby branches on the bottom. Late March or early April.

## 6. Memorial Park – suggestion followup

Following a suggestion from a resident to encourage more usage of our Memorial Park,