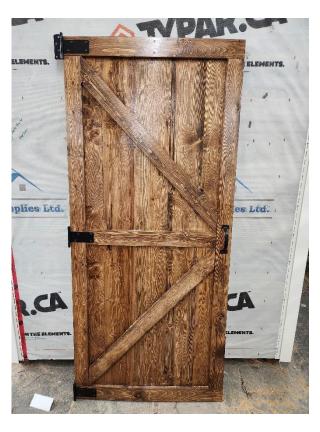

al VTD Famoura      |                   | (40.00 | 70)   |  |
| -    |                             |             |                   |                       |                      |                   |                   |                        | Total YTD Expense      |                   | (12,99 | ./0)  |  |
|      |                             |             |                   |                       |                      |                   |                   |                        | Net: Revenue - Expense |                   | (28,30 | 76)   |  |

## HBC Agenda items details - December 11, 2023

## 1. Community Gardens

a) South Gardens – storage shed –**Grace**Invoice received from H.S. - \$1981 (estimate was \$1750)
Ran out of vinyl siding so will be a small additional cost.





b) Raised beds Lay-out in Central Gardens – Tina Pnewko Trucking – Travis Overacker – invoice for ten 4' x 8' x 18 " raised beds, no bottoms - \$3000 + GST

**Travis:** "We could build planters on site with no bottom that would still last forever using our recycled plastic 2x6 and 1x6 lumber. I would donate my time to help organize this with tools and plans as Stettler is my home town and I feel this would be a great project."

### For Spring:

Cardboard collection from i.d. apparel, the Brick - **Tina**Soil – Wally's (Levi) – **Grace**Access to manure, compost, peat moss –
check with local retailers - **Laura**(Canadian Tire – Communities in Bloom sponsor)



### 2. Christmas Tree Chipping – promotion, signage at retailers (3 made)

Real trees only sold at Canadian Tire? (Not Walmart or