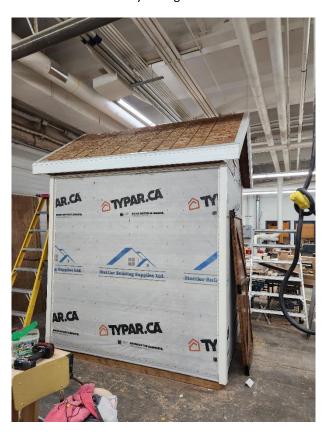

atal VTD Famoura      |                   | (40.00 | 70)   |  |
| -    |                             |             |                   |                       |                      |                   |                   |                        | Total YTD Expense      |                   | (12,99 | ./0)  |  |
|      |                             |             |                   |                       |                      |                   |                   |                        | Net: Revenue - Expense |                   | (28,30 | 76)   |  |

## HBC Agenda items details - December 11, 2023

## 1. Community Gardens

a) South Gardens – storage shed –**Grace**Invoice received from H.S. - \$1981 (estimate was \$1750)
Ran out of vinyl siding so will be a small additional cost.





b) Raised beds Lay-out in Central Gardens – Tina Pnewko Trucking – Travis Overacker – invoice for ten 4' x 8' x 18 " raised beds, no bottoms - \$3000 + GST

**Travis:** "We could build planters on site with no bottom that would still last forever using our recycled plastic 2x6 and 1x6 lumber. I would donate my time to help organize this with tools and plans as Stettler is my home town and I feel this would be a great project."

### For Spring:

Cardboard collection from i.d. apparel, the Brick - **Tina**Soil – Wally's (Levi) – **Grace**Access to manure, compost, peat moss –
check with local retailers - **Laura**(Canadian Tire – Communities in Bloom sponsor)



### 2. Christmas Tree Chipping – promotion, signage at retailers (3 made)

Real trees only sold at Canadian Tire? (Not Walmart