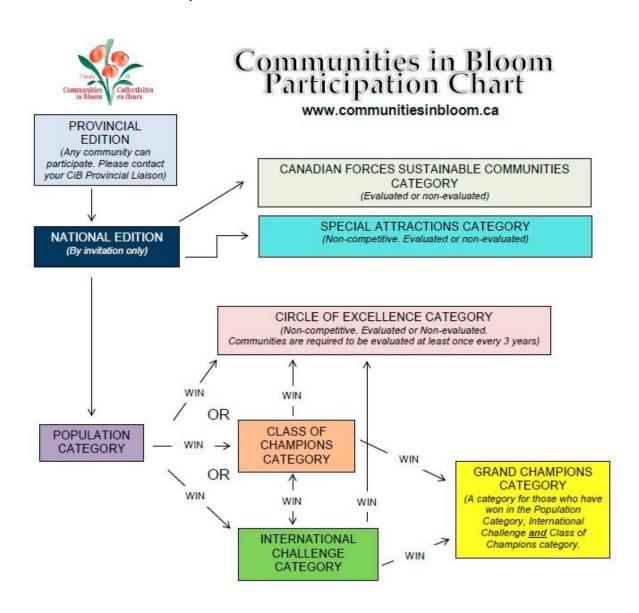

#### 1. Communities in Bloom - 2024

Category? Cost?

- Circle of Excellence Evaluated??
- Class of Champions??

National Symposium: Oct. 17-20, 2024 Charlottetown, PEI

# Judging criteria:

Community Appearance Tree Management

Environment Action Landscape

Heritage Conservation Plant & Floral Displays

(Community involvement in the above is an over-arching criterion.)