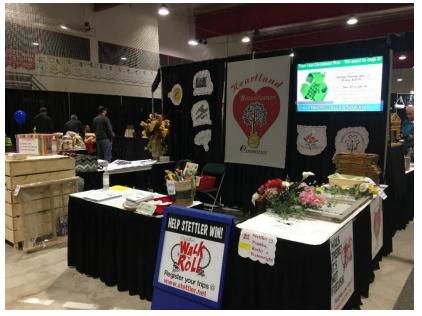

#### Trade Show – April 12, 13, 14, 2024 8.

- \$680 + \$90 for 2 extra tables (one 4 ft, one 6ft)

**REPORT: TRADE SHOW - 2023** 

**Draws winners** 

FoodCycler kitchen compost bin-Tammy Webster, County of Stettler compost bin Ray Ackerman, County of Stettler