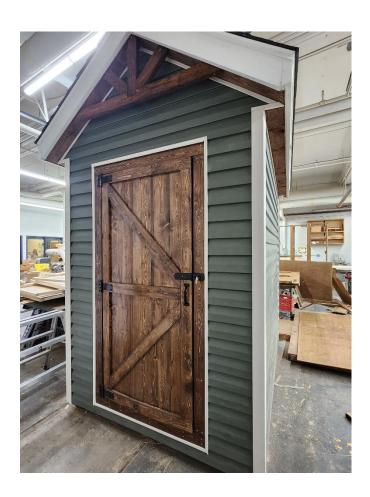

## 7. Community Gardens

a) South Gardens – storage shed –**Grace**Total cost - \$2127...\$377 over estimate

Take delivery now or in spring? Moving old box issue

b) Buy tools for new shed?

Raised beds
 Lay-out in Central Gardens – Tina
 Pnewko Trucking – Travis Overacker – paid for ten 4' x 8' x 18 " raised beds, no bottoms - \$3000 + GST