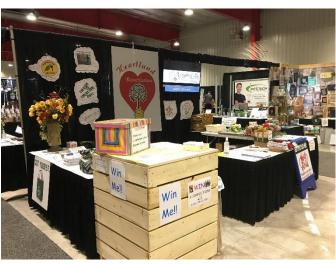

#### Trade Show – April 12, 13, 14, 2024 8.

- \$680 + \$90 for 2 extra tables (one 4 ft, one 6ft)

**REPORT: TRADE SHOW - 2023** 

**Draws winners** 

FoodCycler kitchen compost bin-Tammy Webster, County of Stettler compost bin Ray Ackerman, County of Stettler