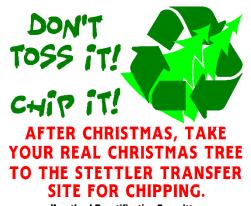

## 3. Christmas Tree Chipping – promotion, signage at retailers (3 made)

Real trees only sold at Canadian Tire? (Not Walmart or No Frills?)

# Your real Christmas Tree – We want to chip it!

- 1. Remove ALL decorations.
- 2. Drop it off at:
- a) Stettler Transfer Site OR
- b) the **51 Ave. & 57 St.** compost bin location

WHEN: Dec. 27 to Jan. 31

WHO: Town Public Works staff

will chip the trees

WHY: Chipping trees makes good use of organic material for mulch.

Organized by the Heartland Beautification Committee

### **CHRISTMAS TREE CHIPPING**

**Heartland Beautification Committee** 