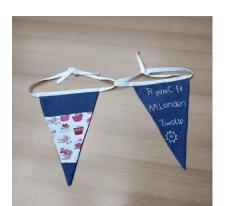

#### 7. Repair Café – Grace, Laura

Friday, October 18, 2024

Repair Café International is celebrating their 15<sup>th</sup> anniversary.

They will hold a giant Repair Café event in The Hague, Netherlands and wish to emphasize to all that Repair Café is a global movement with Repair Cafés being hosted in more than 40 countries. All local Repair Cafés are invited to make and send a textile flag to hang on a common bunting line at this event in the Netherlands.

Repair Café International offers a pattern and a guide on how to make a simple flag.

https://www.repaircafe.org/en/repair-cafe-turns-15-celebrate-this-anniversary-with-us/