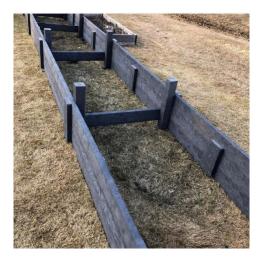

#### 8. Community Gardens

- a) South Gardens storage shed –**Grace, Allan** Take delivery in spring. Move old box.
- b) Buy tools for new shed
- c) Raised beds Central Gardens

**Travis:** "We could build planters on site with no bottom that would still last forever using our recycled plastic 2x6 and 1x6 lumber. I would donate my time to help organize this with tools and plans as Stettler is my home town and I feel this would be a great project."

paid for ten 4' x 8' x 18 " raised beds, no bottoms - \$3000 + GST For Spring:

Lay mulch between raised beds this year. Plant grass seed at end of season. Cardboard collection from i.d. apparel, the Brick – collection begun by **Tina** 