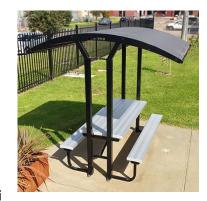

#### 1. Mason's Project - \$15,000 donation

Covered benches in playgrounds – Grace:

Wayne Tebbe will present preliminary design and materials at meeting

Start with West Stettler playground

Concept okayed Parks & Open Space Committee via Brad