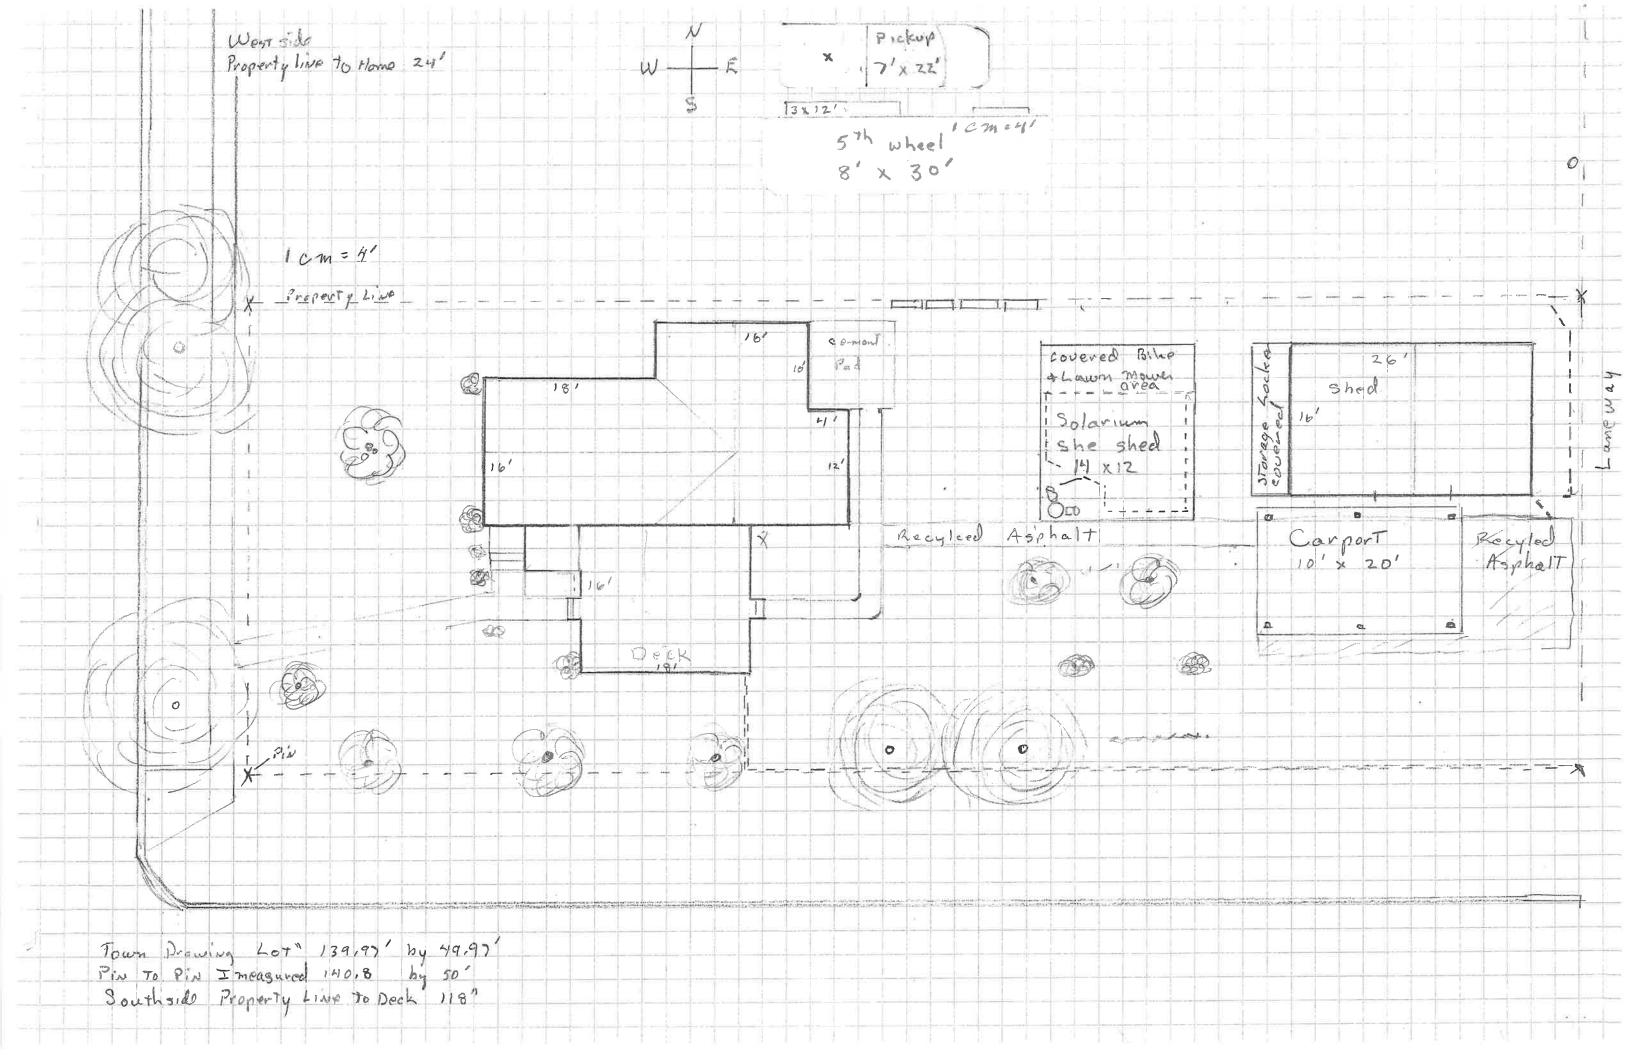

**Applicant:** William David Irwin

Legal: Lot 11, Block 48, Plan 2849HW

Municipal: 4901 – 44 Street

Proposed Development: Carpo

**Proposed Development:** Carport

7. Development Application: 3604 - 2025

**Applicant:** Joseph Knihnitski

Legal: Lot -, Block A, Plan 5834NY

Municipal: 4402 – 50 Street

**Proposed Development:** Glamping Tents & Wellness Spa/Renovations

8. Adjournment