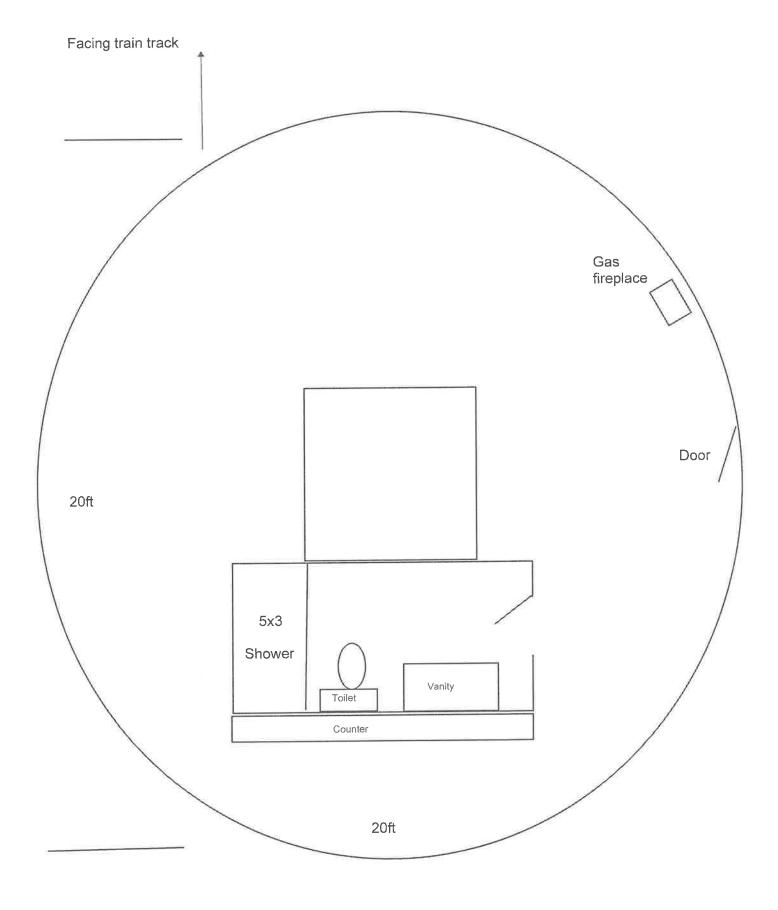

Legal: Lot -, Block A, Plan 5834NY

Municipal: 4402 – 50 Street

**Proposed Development:** Glamping Tents & Wellness Spa/Renovations

8. Adjournment