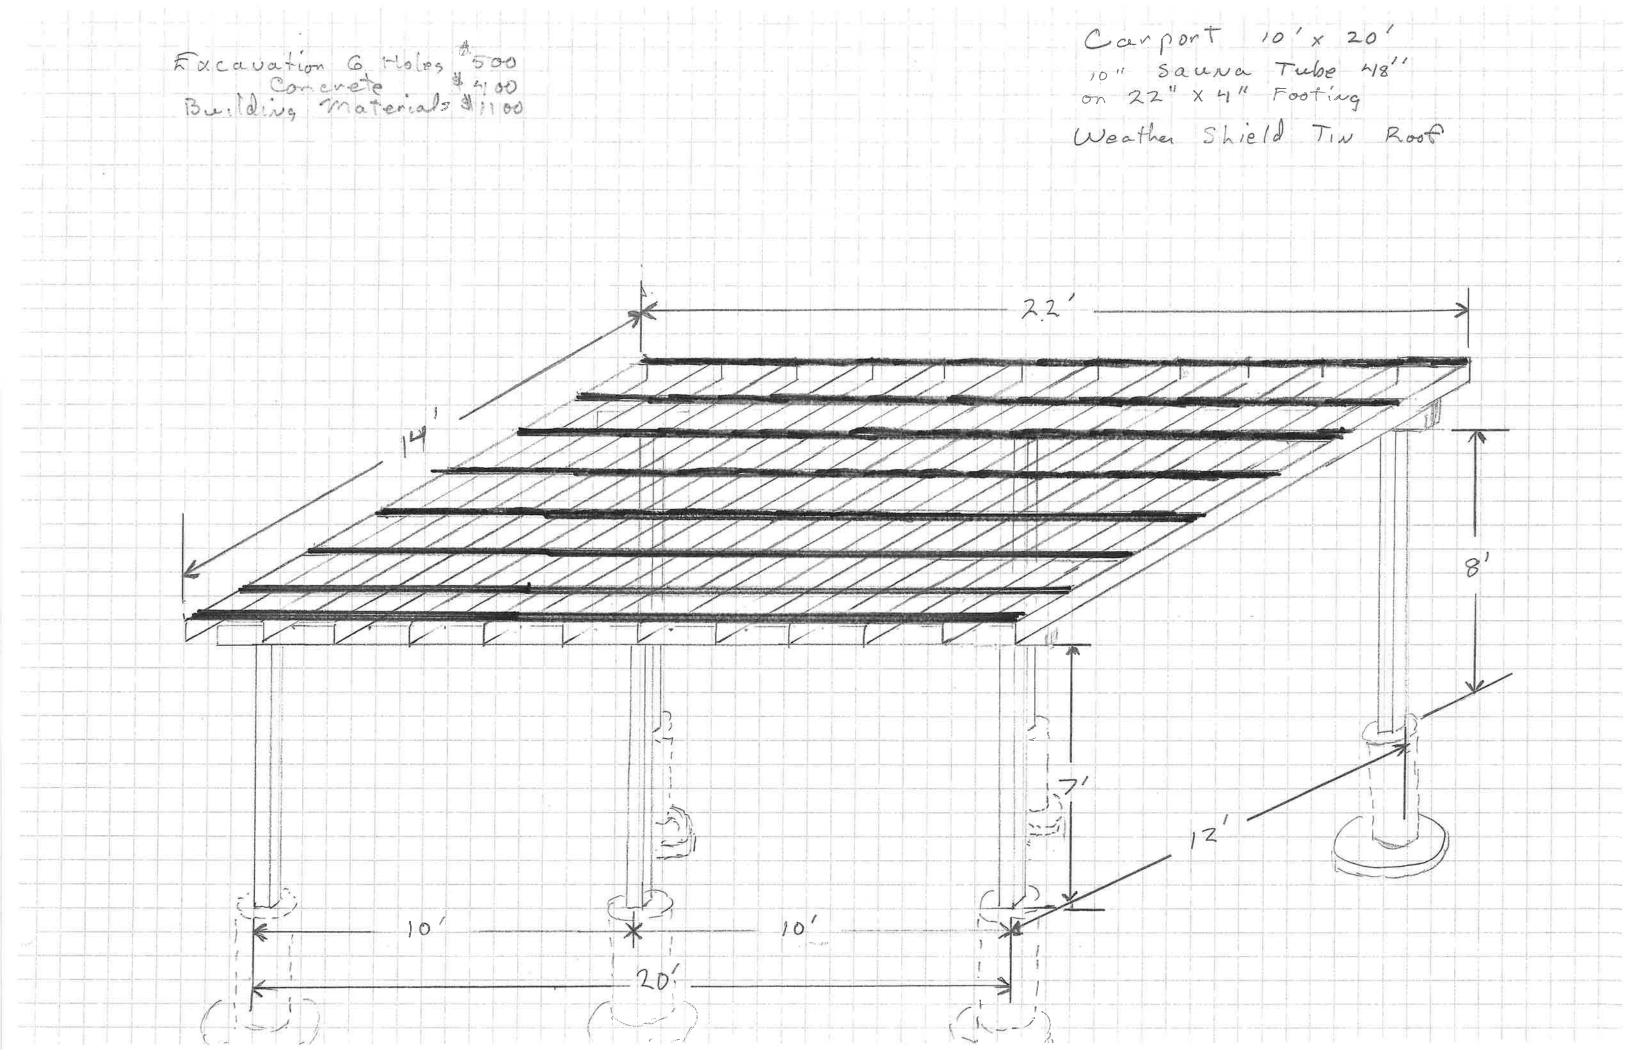

**Applicant:** William David Irwin

Legal: Lot 11, Block 48, Plan 2849HW

Municipal: 4901 – 44 Street

Proposed Development: Carpo

**Proposed Development:** Carport

7. Development Application: 3604 - 2025

**Applicant:** Joseph Knihnitski