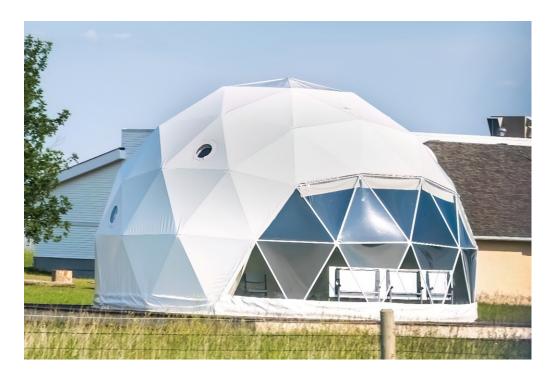

Legal: Lot -, Block A, Plan 5834NY

Municipal: 4402 – 50 Street

**Proposed Development:** Glamping Tents & Wellness Spa/Renovations

8. Adjournment