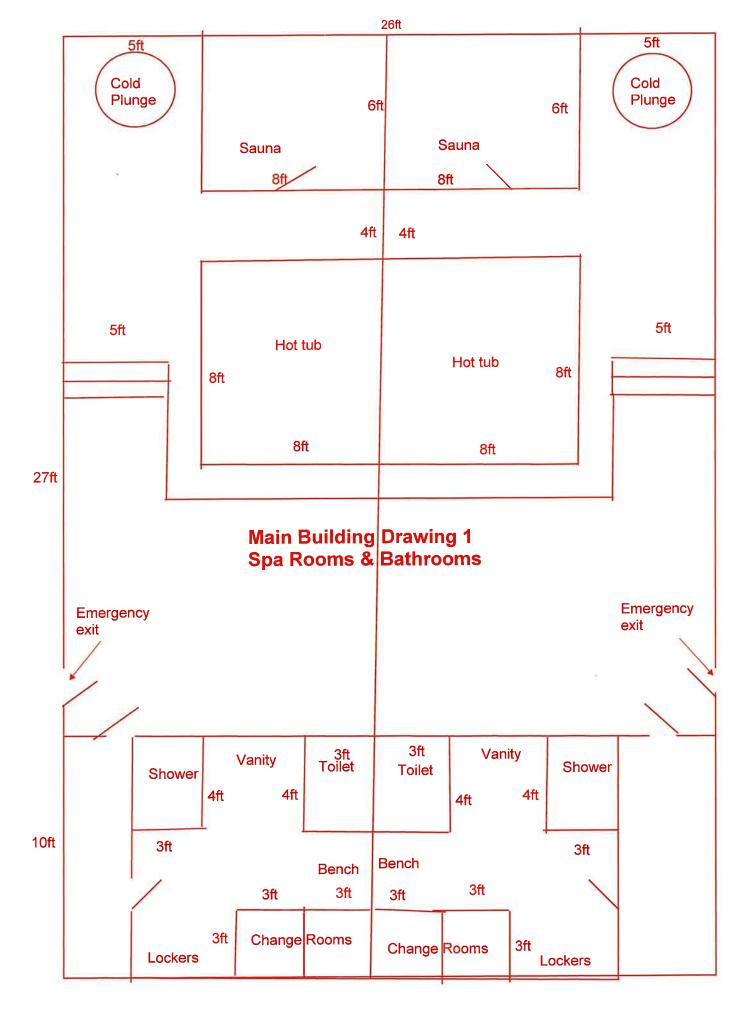

Legal: Lot -, Block A, Plan 5834NY

Municipal: 4402 – 50 Street

**Proposed Development:** Glamping Tents & Wellness Spa/Renovations

8. Adjournment