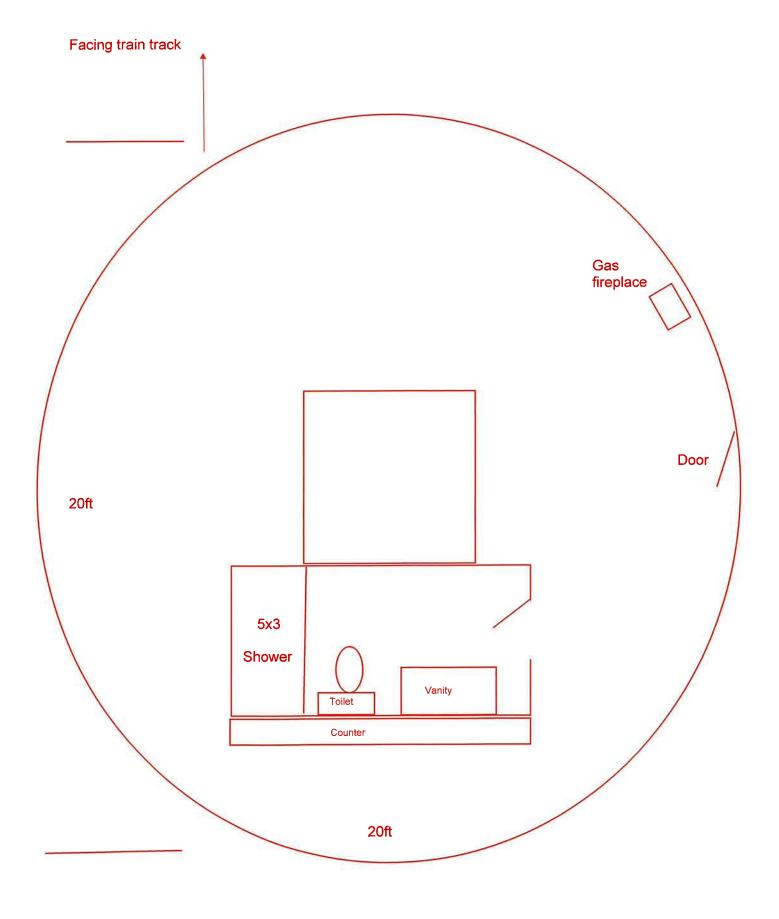

Legal: Lot -, Block A, Plan 5834NY

Municipal: 4402 – 50 Street

**Proposed Development:** Glamping Tents & Wellness Spa/Renovations

8. Adjournment