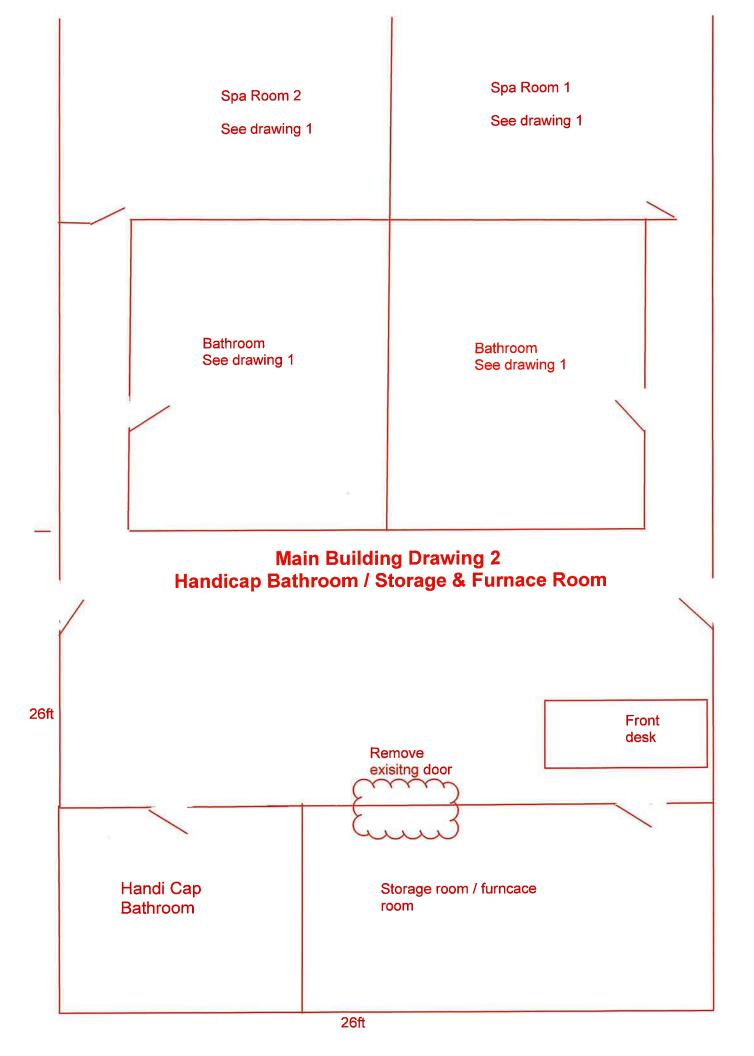

Legal: Lot -, Block A, Plan 5834NY

Municipal: 4402 – 50 Street

**Proposed Development:** Glamping Tents & Wellness Spa/Renovations

8. Adjournment